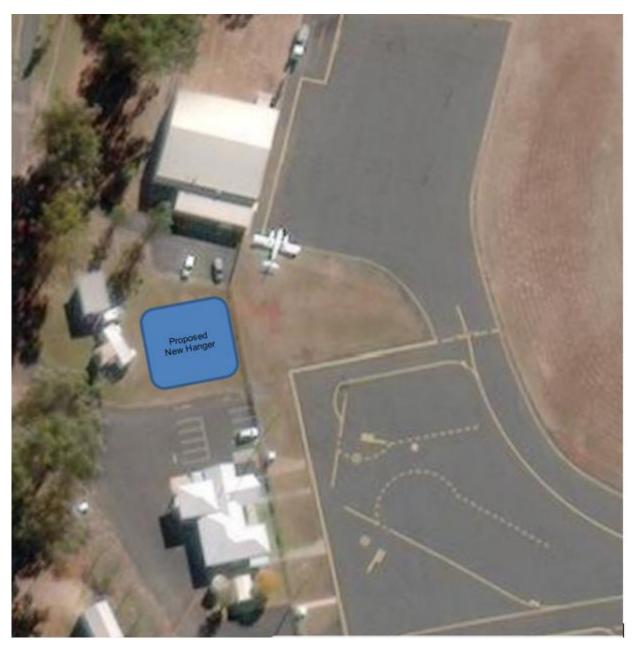

#### **COMMENTARY:**

An approach has been made by Mr John Newby, Director, Inverell Aviation requesting to licence land at the Inverell Airport for the purpose of erecting a new hangar facility.

Inverell Aviation is proposing to construct an 18 metre by 10 metre hangar, however the final dimensions are not yet known. The hangar would be able to accommodate light aircraft for use in Inverell Aviation's pilot training and charter business. For over 15 years, Mr Newby (Director, Inverell Aviation) had previously rented a hangar from North West District Flying School Pty Limited. Due to Mr Newby temporarily ceasing operations of his business, that hangar is no longer available to rent.

Inverell Aviation currently has a licence in place for land at the Inverell Airport which has two demountable buildings in place. These buildings are used for pilot training lectures and workshops.

It is proposed that the area in front of these demountable buildings be made available for licence to Inverell Aviation as shown in blue on the map below. This location will allow Inverell Aviation to house aircraft near the training demountable for easy access by all pilots.

Inverell Aviation would be responsible for the construction of the new hangar, subject to the lodgement and approval of a Development Application. Inverell Aviation would also be responsible for all costs in respect of the provision of services to the hangar including water, security, fence reinstatement, onsite sewage management system, power, phone and aircraft movement to and from the existing aircraft apron. Carparking provisions will be required to ensure Inverell Aviation does not utilise parking spaces allocated for the use of the main terminal building.