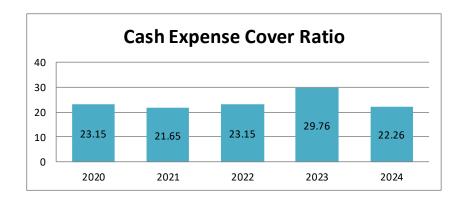

Service Ratio** indicates the extent to which council's operating revenues are committed to servicing both interest and the repayment of principal repayments on existing loans.

Council's ability to generate sufficient cash to cover its debt payments is sound and is in excess of Tcorp benchmark.

The Tcorp benchmark is to have a ratio of greater than 2.

The **Outstanding Rates Ratio** indicates the percentage of uncollected rates and charges and the adequacy of recovery efforts.

Council's ratio remains at a low level and is within benchmarks for group 11 Councils and reflects good recovery procedures as advised by Councils Auditor

The Tcorp benchmark is to have a ratio of less than 10%

# INVERELL SHIRE COUNCIL BUDGET REVIEW FOR THE QUARTER ENDING 31-03-2024 KEY PERFORMANCE INDICATORS



The **Cash Expense Cover Ratio** indicates the number of months Council can pay its expenses without additional cash flow.

The Tcorp benchmark is to have reserves to meet at least three months of operating expenditure



The **Asset Renewal Ratio** indicates the rate at which assets are being renewed against the rate they are being depreciated.

Council's ratio indicates that Council is expending more on asset renewals compared to the estimated asset deterioration (depreciation) across the General, Water and Sewerage Funds. This is largely due to the quantum of grant funded works being undertaken on the Shire Road Network.

The Tcorp benchmark is to have a ratio of greater then 1.

The "fit for the future" benchmark is that councils should have a ratio of greater than 1 over a three yea