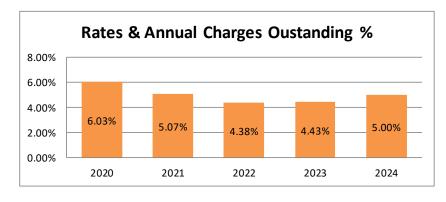

|
| LEGAL FEES                          | 31,701.85       | Y                 |

# **Definition of Consultant**

A consultant is a person or organisation engaged under contract on a temporary basis to provide recommendations or high level special or professional advice to assist decision making by management. Generally it is the advisory nature of the work that differentiates a consultant from other contractors

# **Explanation of Unbudgeted Consultancy & Legal Fees**

No unbudgeted Consultancy or Legal Fees as at 31 March 2024

# INVERELL SHIRE COUNCIL BUDGET REVIEW FOR THE QUARTER ENDING 31-03-2024 KEY PERFORMANCE INDICATORS



**Own Source Operating Revenue** 70.00% 60.00% 50.00% 40.00% 62.00% 30.00% 62.779 56.94% 54.06% 51.30% 20.00% 10.00% 0.00% 2020 2021 2022 2023 2024







The Operating Performance Ratio indicates that Council operating revenue, excluding capital grants and contributions are sufficient to cover operating expenditure. Council has exceeded both the benchmarks listed below

The Tcorp benchmark for the ratio is to have a deficit of less than 4%.

The "fit for the future" benchmark is that council should have a breakeven or better operating performance ratio over a three year period.

The **Own Source Operating Revenue** indicates that Council has a low dependence on grants and contributions. Council has exceeded both the benchmarks listed below

The Tcorp benchmark for sustainability is to have a ratio of greater than 60%

The "fit for the future" benchmark is that councils should have own source revenue of greater than 60% over a three year p