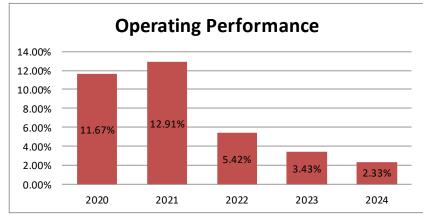

|
| - Risk Management                   | 2,025.00        |                   |
| - Town Planning                     | 22,800.00       |                   |
| LEGAL FEES                          | 31,701.85       | Y                 |

# **Definition of Consultant**

A consultant is a person or organisation engaged under contract on a temporary basis to provide recommendations or high level special or professional advice to assist decision making by management. Generally it is the advisory nature of the work that differentiates a consultant from other contractors

# **Explanation of Unbudgeted Consultancy & Legal Fees**

No unbudgeted Consultancy or Legal Fees as at 31 March 2024

# INVERELL SHIRE COUNCIL BUDGET REVIEW FOR THE QUARTER ENDING 31-03-2024 KEY PERFORMANCE INDICATORS



**Own Source Operating Revenue** 70.00% 60.00% 50.00% 40.00% 62.00% 30.00% 62.779 56.94% 54.06% 51.30% 20.00% 10.00% 0.00% 2020 2021 2022 2023 2024







The Operating Performance Ratio indicates that Council operating revenue, excluding capital grants and contributions are sufficient to cover operating expenditure. Council has exceeded both the benchmarks listed below

The Tcorp benchmark for the ratio is to have a deficit of less than 4%.

The "fit for the future" benchmark is that council should have a breakeven or better operating performance ratio over a three year period.

The **Own Source Operating Revenue** indicates that Council has a low dependence on grants and contributions. Council has exceeded both the benchmarks listed below

The Tcorp benchmark for sustainability is to h