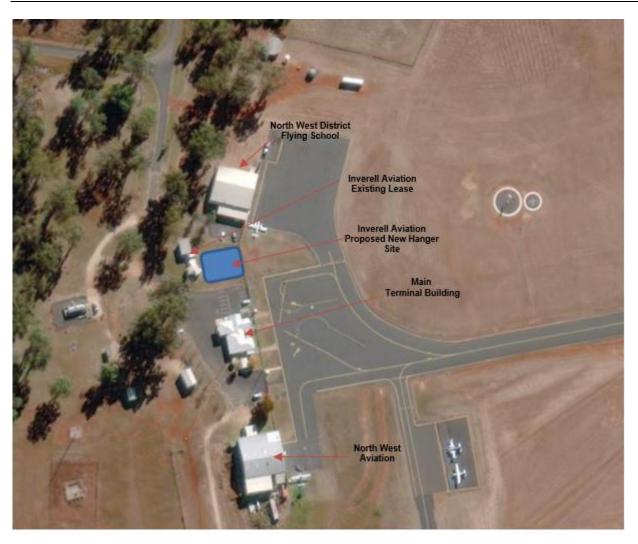

#### **COMMENTARY:**

An approach has been made by Mr John Newby, Director, Inverell Aviation requesting to licence land at the Inverell Airport for the purpose of erecting a new hangar facility.

Inverell Aviation is proposing to construct an 18 metre by 10 metre hangar, however the final dimensions are not yet known. The hangar would be able to accommodate light aircraft for use in Inverell Aviation's pilot training and charter business. For over 15 years, Mr Newby (Director, Inverell Aviation) had previously rented a hangar from North West District Flying School Pty Limited. Due to Mr Newby temporarily ceasing operations of his business, that hangar is no longer available to rent.

Inverell Aviation currently has a licence in place for land at the Inverell Airport which has two demountable buildings in place. These buildings are used for pilot training lectures and workshops.

It is proposed that the area in front of these demountable buildings be made available for licence to Inverell Aviation as shown in blue on the map below. This location will allow Inverell Aviation to house aircraft near the training demountable for easy access by all pilots.

Inverell Aviation would be responsible for the construction of the new hangar, subject to the lodgement and approval of a Development Application. Inverell Aviation would also be responsible for all costs in respect of the provision of services to the hangar including water, security, fence reinstatement, onsite sewage management system, power, phone and aircraft movement to and from the existing aircraft apron. Carparking provisions will be required to ensure Inverell Aviation does not utilise parking spaces allocated for the use of the main terminal building.