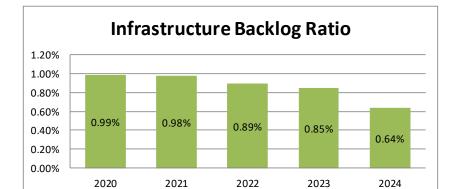

sh Expense Cover Ratio** indicates the number of months Council can pay its expenses without additional cash flow.

The Tcorp benchmark is to have reserves to meet at least three months of operating expenditure



The **Asset Renewal Ratio** indicates the rate at which assets are being renewed against the rate they are being depreciated.

Council's ratio indicates that Council is expending more on asset renewals compared to the estimated asset deterioration (depreciation) across the General, Water and Sewerage Funds. This is largely due to the quantum of grant funded works being undertaken on the Shire Road Network.

The Tcorp benchmark is to have a ratio of greater then 1.

The "fit for the future" benchmark is that councils should have a ratio of greater than 1 over a three year period



The **Infrastructure Backlog** Ratio assess Council infrastructure backlog against the total value of councils infrastructure.

The Tcorp benchmark is a ratio of less than 20%.



The "fit for the future" benchmark is less than 2%

The **Asset Maintenance Ratio** compares actual asset maintenance expenses against the estimated asset maintenance required for each year.

The Tcorp benchmark is a ratio of greater than 1

The "fit for the future" benchmark is greater than 1

### 5.2 GOVERNANCE - MONTHLY INVESTMENT REPORT

File Number: \$12.12.2 / 24/14972

Author: Paul Pay, Director Corporate and Community Services

# **SUMMARY:**

To report the balance of investments held as at 29 April 2024.

#### **RECOMMENDATION:**

The Committee recommends to Council that:

- i) the report indicating Co