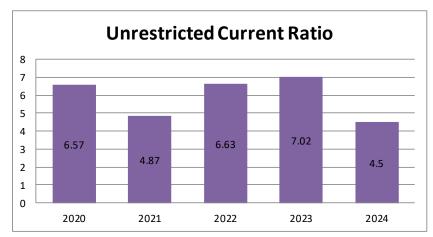

|
| LEGAL FEES                          | 31,701.85       | Y                 |

# **Definition of Consultant**

A consultant is a person or organisation engaged under contract on a temporary basis to provide recommendations or high level special or professional advice to assist decision making by management. Generally it is the advisory nature of the work that differentiates a consultant from other contractors

# **Explanation of Unbudgeted Consultancy & Legal Fees**

No unbudgeted Consultancy or Legal Fees as at 31 March 2024

# INVERELL SHIRE COUNCIL BUDGET REVIEW FOR THE QUARTER ENDING 31-03-2024 KEY PERFORMANCE INDICATORS



**Own Source Operating Revenue** 70.00% 60.00% 50.00% 40.00% 62.00% 30.00% 62.779 56.94% 54.06% 51.30% 20.00% 10.00% 0.00% 2020 2021 2022 2023 2024







The Operating Performance Ratio indicates that Council operating revenue, excluding capital grants and contributions are sufficient to cover operating expenditure. Council has exceeded both the benchmarks listed below

The Tcorp benchmark for the ratio is to have a deficit of less than 4%.

The "fit for the future" benchmark is that council should have a breakeven or better operating performance ratio over a three year period.

The **Own Source Operating Revenue** indicates that Council has a low dependence on grants and contributions. Council has exceeded both the benchmarks listed below

The Tcorp benchmark for sustainability is to have a ratio of greater than 60%

The "fit for the future" benchmark is that councils should have own source revenue of greater than 60% over a three ye