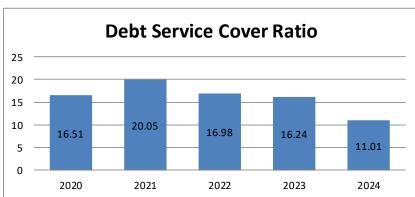

|
| LEGAL FEES                          | 31,701.85       | Y                 |

# **Definition of Consultant**

A consultant is a person or organisation engaged under contract on a temporary basis to provide recommendations or high level special or professional advice to assist decision making by management. Generally it is the advisory nature of the work that differentiates a consultant from other contractors

# **Explanation of Unbudgeted Consultancy & Legal Fees**

No unbudgeted Consultancy or Legal Fees as at 31 March 2024

# INVERELL SHIRE COUNCIL BUDGET REVIEW FOR THE QUARTER ENDING 31-03-2024 KEY PERFORMANCE INDICATORS



**Own Source Operating Revenue** 70.00% 60.00% 50.00% 40.00% 62.00% 30.00% 62.779 56.94% 54.06% 51.30% 20.00% 10.00% 0.00% 2020 2021 2022 2023 2024







The Operating Performance Ratio indicates that Council operating revenue, excluding capital grants and contributions are sufficient to cover operating expenditure. Council has exceeded both the benchmarks listed below

The Tcorp benchmark for the ratio is to have a deficit of less than 4%.

The "fit for the future" benchmark is that council should have a breakeven or better operating performance ratio over a three year period.

The **Own Source Operating Revenue** indicates that Council has a low dependence on grants and contributions. Council has exceeded both the benchmarks listed below

The Tcorp benchmark for sustainability is to have a ratio of greater than 60%

The "fit for the future" benchmark is that councils should have own source revenue of greater than 60% over a three year