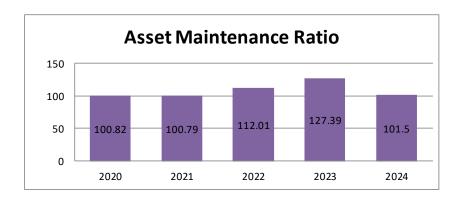

onths of operating expenditure



The **Asset Renewal Ratio** indicates the rate at which assets are being renewed against the rate they are being depreciated.

Council's ratio indicates that Council is expending more on asset renewals compared to the estimated asset deterioration (depreciation) across the General, Water and Sewerage Funds. This is largely due to the quantum of grant funded works being undertaken on the Shire Road Network.

The Tcorp benchmark is to have a ratio of greater then 1.

The "fit for the future" benchmark is that councils should have a ratio of greater than 1 over a three year period



The **Infrastructure Backlog** Ratio assess Council infrastructure backlog against the total value of councils infrastructure.

The Tcorp benchmark is a ratio of less than 20%.



The "fit for the future" benchmark is less than 2%

The **Asset Maintenance Ratio** compares actual asset maintenance expenses against the estimated asset maintenance required for each year.

The Tcorp benchmark is a ratio of greater than 1

The "fit for the future" benchmark is greater than 1

### 5.2 GOVERNANCE - MONTHLY INVESTMENT REPORT

File Number: \$12.12.2 / 24/14972

Author: Paul Pay, Director Corporate and Community Services

# **SUMMARY:**

To report the balance of investments held as at 29 April 2024.

#### **RECOMMENDATION:**

The Committee recommends to Council that:

- i) the report indicating Council's Fund Management position be received and noted; and
- ii) the Certification of the Responsible Accounting Officer be noted.

#### **COMMENTARY:**

Contained within this rep