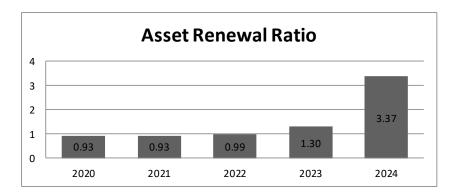

h to cover its debt payments is sound and is in excess of Tcorp benchmark.

The Tcorp benchmark is to have a ratio of greater than 2.

The **Outstanding Rates Ratio** indicates the percentage of uncollected rates and charges and the adequacy of recovery efforts.

Council's ratio remains at a low level and is within benchmarks for group 11 Councils and reflects good recovery procedures as advised by Councils Auditor

The Tcorp benchmark is to have a ratio of less than 10%

# INVERELL SHIRE COUNCIL BUDGET REVIEW FOR THE QUARTER ENDING 31-03-2024 KEY PERFORMANCE INDICATORS



The **Cash Expense Cover Ratio** indicates the number of months Council can pay its expenses without additional cash flow.

The Tcorp benchmark is to have reserves to meet at least three months of operating expenditure



The **Asset Renewal Ratio** indicates the rate at which assets are being renewed against the rate they are being depreciated.

Council's ratio indicates that Council is expending more on asset renewals compared to the estimated asset deterioration (depreciation) across the General, Water and Sewerage Funds. This is largely due to the quantum of grant funded works being undertaken on the Shire Road Network.

The Tcorp benchmark is to have a ratio of greater then 1.

The "fit for the future" benchmark is that councils should have a ratio of greater than 1 over a three year period



The **Infrastructure Backlog** Ratio assess Council infrastructure backlog against the total value of councils infrastructure.

The Tcorp benchmark is a ratio of less than 20%.



The "fit for the future" bench