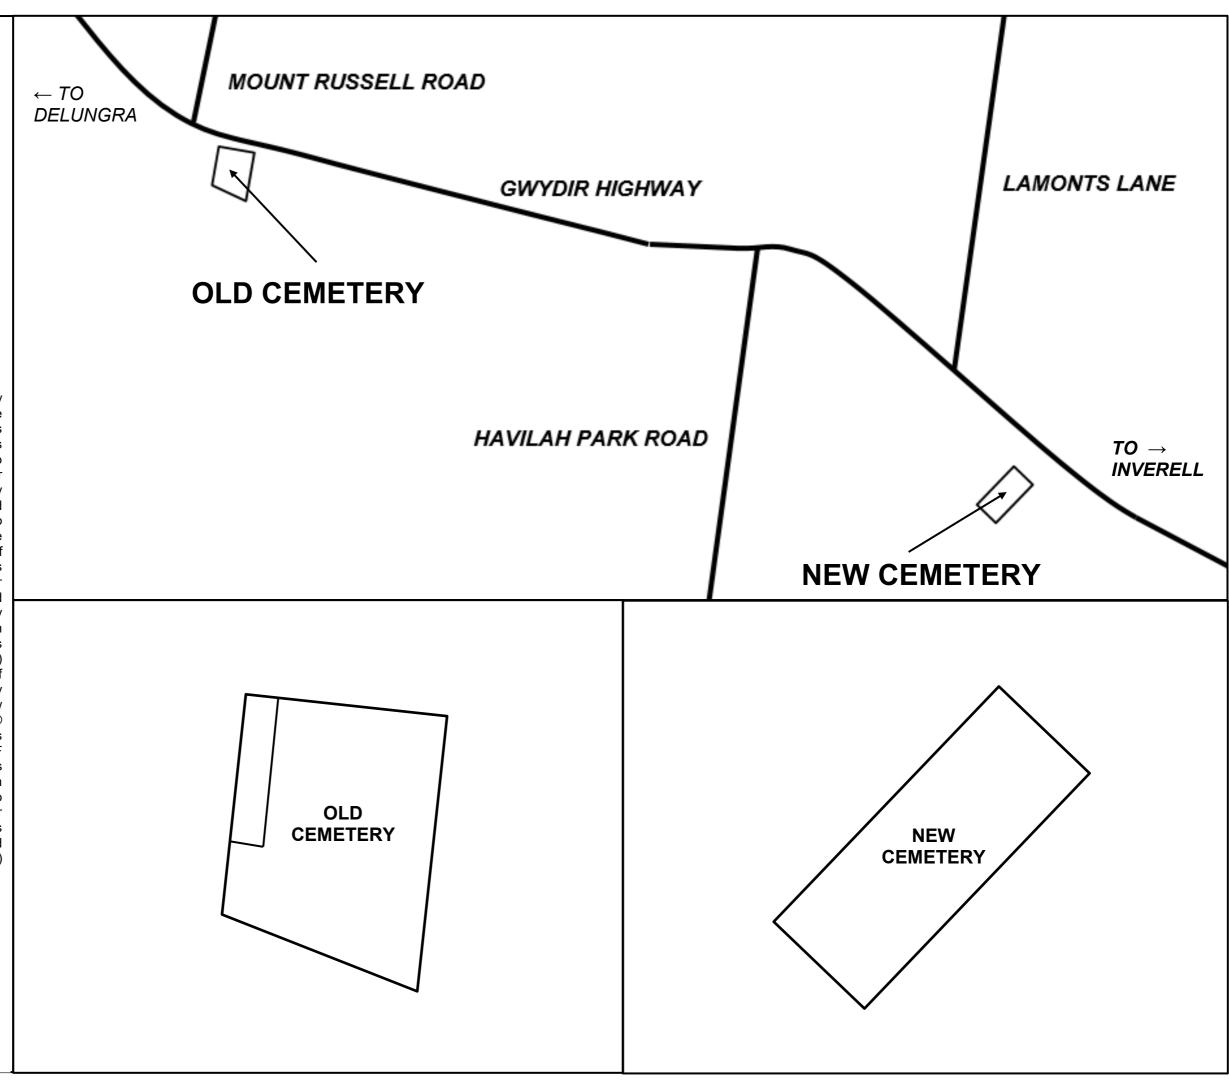

## Little Plain Cemeteries Old Cemetery:

8627 Gwydir Highway Little Plain NSW 2360 **New Cemetery:** 

8371 Gwydir Highway Little Plain NSW 2360

IMPORTANT: This map is not a precise survey document. Accurate locations can only be determined by a survey on the ground. This information has been prepared for Council's internal purposes and for no other purpose. No statement is made about the accuracy or suitability of the information for use for any purpose (whether the purpose has been notified to Council or not). While every care is taken to ensure the accuracy of this data, neither the Inverell Shire Council nor the Department of Lands makes any representations or warranties about its accuracy, reliability, completeness or suitability for any particular purpose and disclaims all responsibility and all liability (including without limitation, liability in negligence) for all expenses, losses, damages (including indirect or consequential damage) and costs which you might incur as a result of the data being inaccurate or incomplete in any way and for any reason.© The State of New South Wales (Department of Lands) 2008, © Inverell Shire Council 2008. This map was produced on the GEOCENTRIC DATUM OF AUSTRALIA 1994 (GDA94), which has superseded the Australian Geographic Datum of 1984 (AGD66/84). Heights are referenced to the Australia Height Datum (AHD) heights. For most practical purposes GDA94 coordinates and satellite derived (GPS) coordinates based on the World Geodetic Datum 1984 (WGS84) are the same.