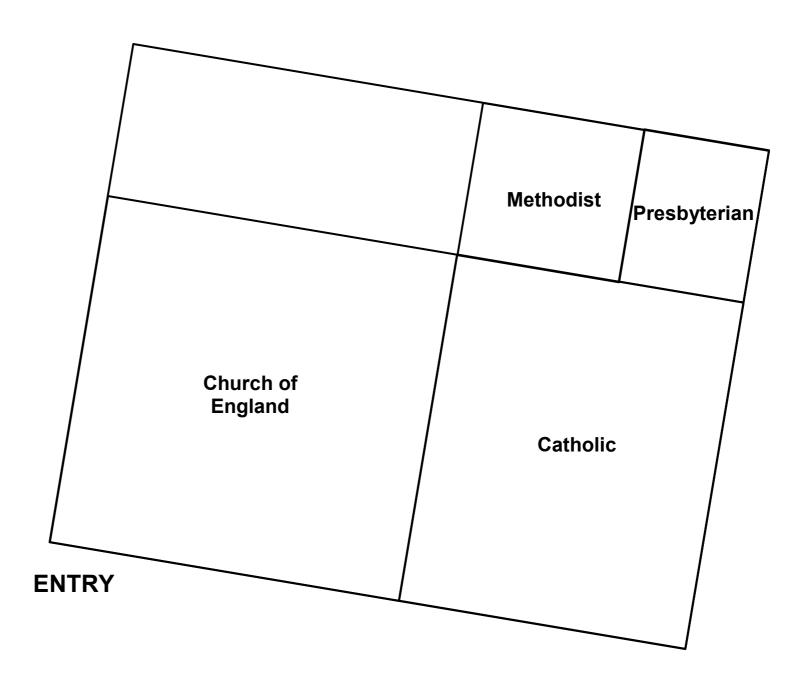

## Bannockburn Cemetery

2146 Yetman Road, Oakwood NSW 2360

IMPORTANT: This map is not a precise survey document. Accurate locations can only be determined by a survey on the ground. This information has been prepared for Council's internal purposes and for no other purpose. No statement is made about the accuracy or suitability of the information for use for any purpose (whether the purpose has been notified to Council or not). While every care is taken to ensure the accuracy of this data, neither the Inverell Shire Council nor the Department of Lands makes any representations or warranties about its accuracy, reliability, completeness or suitability for any particular purpose and disclaims all responsibility and all liability (including without limitation, liability in negligence) for all expenses, losses, damages (including indirect or consequential damage) and costs which you might incur as a result of the data being inaccurate or incomplete in any way and for any reason.© The State of New South Wales (Department of Lands) 2008, © Inverell Shire Council 2008. This map was produced on the GEOCENTRIC DATUM OF AUSTRALIA 1994 (GDA94), which has superseded the Australian Geographic Datum of 1984 (AGD66/84). Heights are referenced to the Australia Height Datum (AHD) heights. For most practical purposes GDA94 coordinates and satellite derived (GPS) coordinates based on the World Geodetic Datum 1984 (WGS84) are the same.