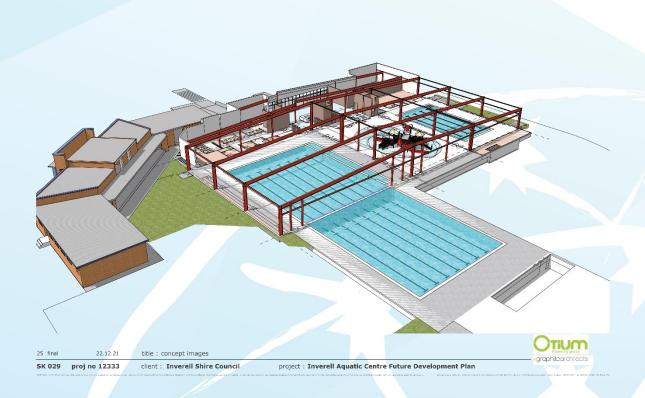

The Plan also allocates \$13.9M for asset renewal works in the General, Water and Sewer Funds. These projects are funded from ordinary revenues and grants. The Plan also allocates \$28.4M (over two years) for the redevelopment of the Inverell Aquatic Centre. No new loan borrowings are proposed in 2023/2024.

The redevelopment of the Inverell Swimming Pool will continue during this financial year. The loan to fund part of this redevelopment was raised last financial year.

The Budget has been prepared on the basis of Council applying the maximum permissible 3.7% General Rate Peg increase. In this regard it is noted that the maximum permissible increase in general rates generates \$556K for 2023/2024. This additional revenue has been applied against fixed cost increases, such as insurance, electricity, compliance costs, wages and contracts.