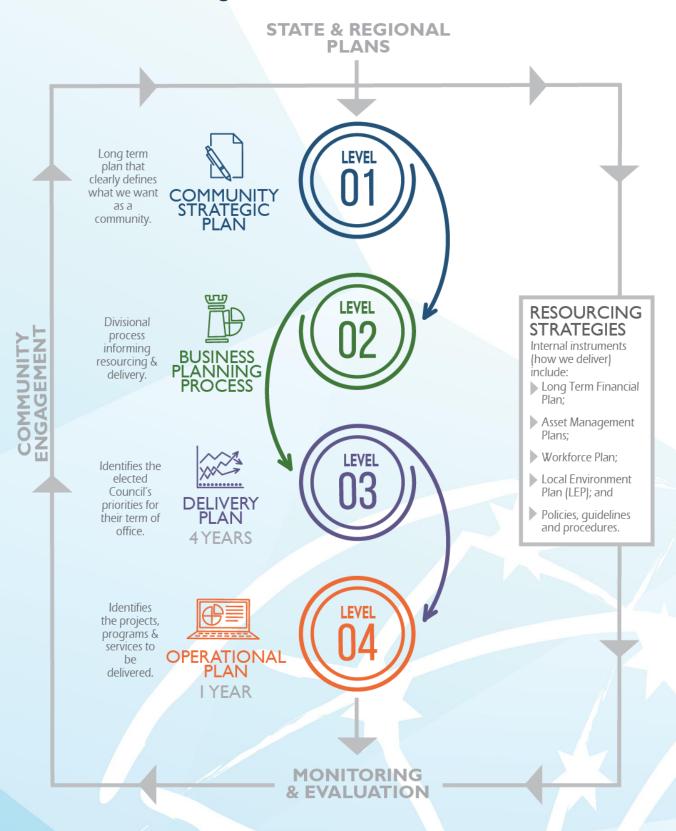

The Operational Plan is one of Council's three (3) major Strategic Planning documents and has been developed to respond to and manage the challenges facing Inverell Shire. The *Community Strategic Plan* outlines where we wish to be as a Community - our Destinations. The *Operational Plan* details the strategies to be pursued as a means of making progress towards our Destinations over the next 12 months. The plan recognises that our citizens seek to live in a healthy and safe Community that has access to lifelong learning opportunities and which is supported by sound infrastructure and services.

The Operational Plan embraces the "Vision" established in Council's **20 year Community Strategic Plan**, and the "Destinations" (Aspirational Goals) it establishes. This Operational Plan continues the process of addressing the "Term Achievements" as detailed in Council's four (4) year **Delivery Plan**.

# Council's Strategic Plans

As indicated above, Inverell Shire Council's planned future direction is divided into three (3) separate documents, each interdependent:

- Inverell Shire Council Community Strategic Plan,
- Inverell Shire Council Delivery Plan,
- Inverell Shire Council Operational Plan.

The Community Strategic Plan is our primary strategic document. It sets out our shared goals and aspirations (Destinations) for the future as well as the Council's mission and purpose. The way we bring those aspirations and goals into reality is outlined in our Delivery Plan. The Delivery Plan is a four (4) year plan, outlining the 'Term Achievements', which align directly with the Destinations defined in the Strategic Plan. The Delivery Plan provides greater detail on the strategies to be used in the construction of the Operational Plan.

The Delivery Plan is reviewed annually to establish which objectives set out in the Community Strategic Plan can be achieved within Council's available resources and an Operational Plan of actions for the coming year is created. Each Operational Plan action relates to a Delivery Program strategy, which is then linked to a priority in the Community Strategic Plan, Key Performance Indicators (KPI's) and measurable expected outcomes.

The KPI's and activities contained in the Operational Plan are to fulfill the Operational Achievements that support the Term Achievements and therefore assist in making progress towards the Destinations contained in the Community Strategic Plan.

This integrated planning process ensures that Council's long-term planning is consistent with the current and future needs of the community. The below legend is used across the Community Strategic Plan, Delivery Plan and Operational Plan.