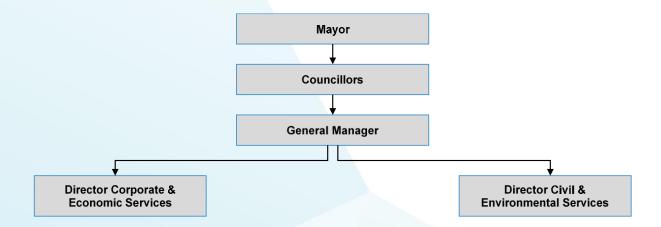

# **Organisational Structure**

The overall structure of the Inverell Shire Council is demonstrated in the chart below. The organisation consists of the Elected Members, the General Manager and two (2) divisional Directorates.

# Role of the Major Players

#### The Mayor

- To provide leadership and guidance to the community
- To exercise policy-making functions between meetings of the Council
- To preside at meetings of the Council
- To represent Council at civic and ceremonial functions
- To facilitate communication between the community and the Council by way of correspondence, telephone, face to face meetings and inspections.

#### The Councillors

- To represent the interests of the residents and ratepayers
- To provide leadership and guidance to the community
- To facilitate communication between the community and the Council
- To attend meetings of the Council.

#### The Council

- To determine Council policies and objectives
- To direct and control the affairs of the Council in accordance with the Local Government Act
- To review the performance of the Council and its delivery of services, and the management plans and revenue policies of the Council
- To represent at all times the needs of the community as a whole.

## General Manager Paul Henry PSM

The General Manager is Council's principal staff officer and is responsible for the efficient and effective operation of the Council's organisation and for ensuring the implementation of decisions of the Council without delay. His role is: