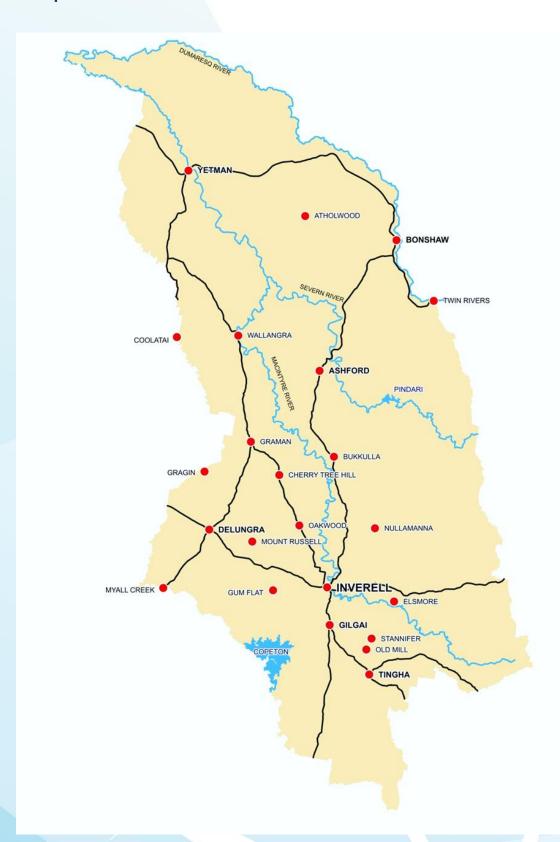

ings to solar energy and has installed LED Street lighting across the Shire in its commitment to the environment.

# History

Before the arrival of European settlers in 1827, the Inverell district was inhabited by the people of the Anaiwan and Kamilaroi nations.

By 1835, squatters had moved into the district, establishing large sheep and cattle stations. The 1870s brought the discovery of tin deposits, followed by silver, diamonds and sapphires.

The early 1900s saw the disaggregation of large land holdings into productive family farms and Inverell developed into a regional centre by 1950. The establishment of Copeton Dam in the 1970s assured Inverell a reliable long-term water supply and provided a strong platform for sustainable economic and population growth.

# Map of Inverell Shire



# **Our Councillors**

The Inverell Shire Council consists of nine (9) Councillors, who elect the Mayor and Deputy Mayor from this body for the ensuing two (2) years. The Councillors are elected by residents and ratepayers of the Shire every four (4) years. The next general election will be held in September, 2024.

















Cr Paul King



Cr Nicky Lavender



Cr Jacko Ross



Cr Wendy Wilks



Cr Jo Williams



# **Organisational Structure**

The overall structure of the Inverell Shire Council is demonstrated in the chart below. The organisation consists of the Elected Members, the General Manager and two (2) divisional Directorates.



# Role of the Major Players

#### The Mayor

- To provide leadership and guidance to the community
- To exercise policy-making functions between