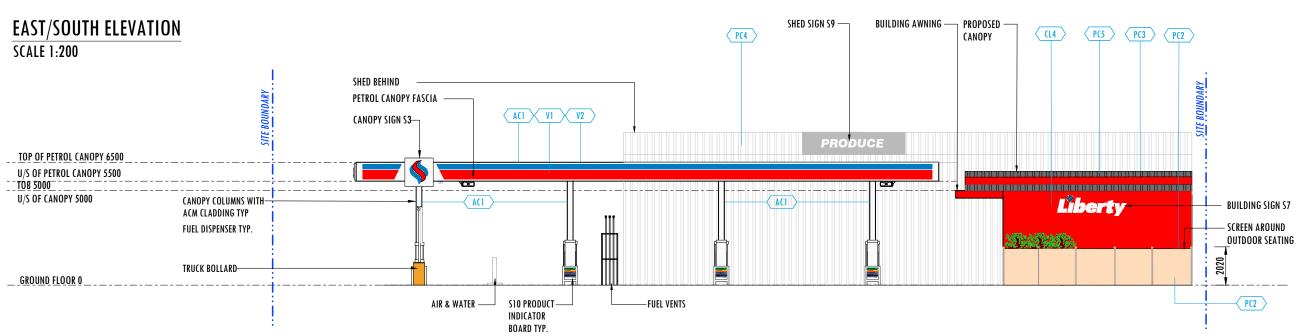

## NORTH/EAST BUILDINGS ELEVATION

SCALE 1:200

| DRAWING NAME:                 |              |  |
|-------------------------------|--------------|--|
| PROPOSED BUILDINGS ELEVATIONS |              |  |
| DRAWING No:                   | REVISION No: |  |
| A202                          | С            |  |