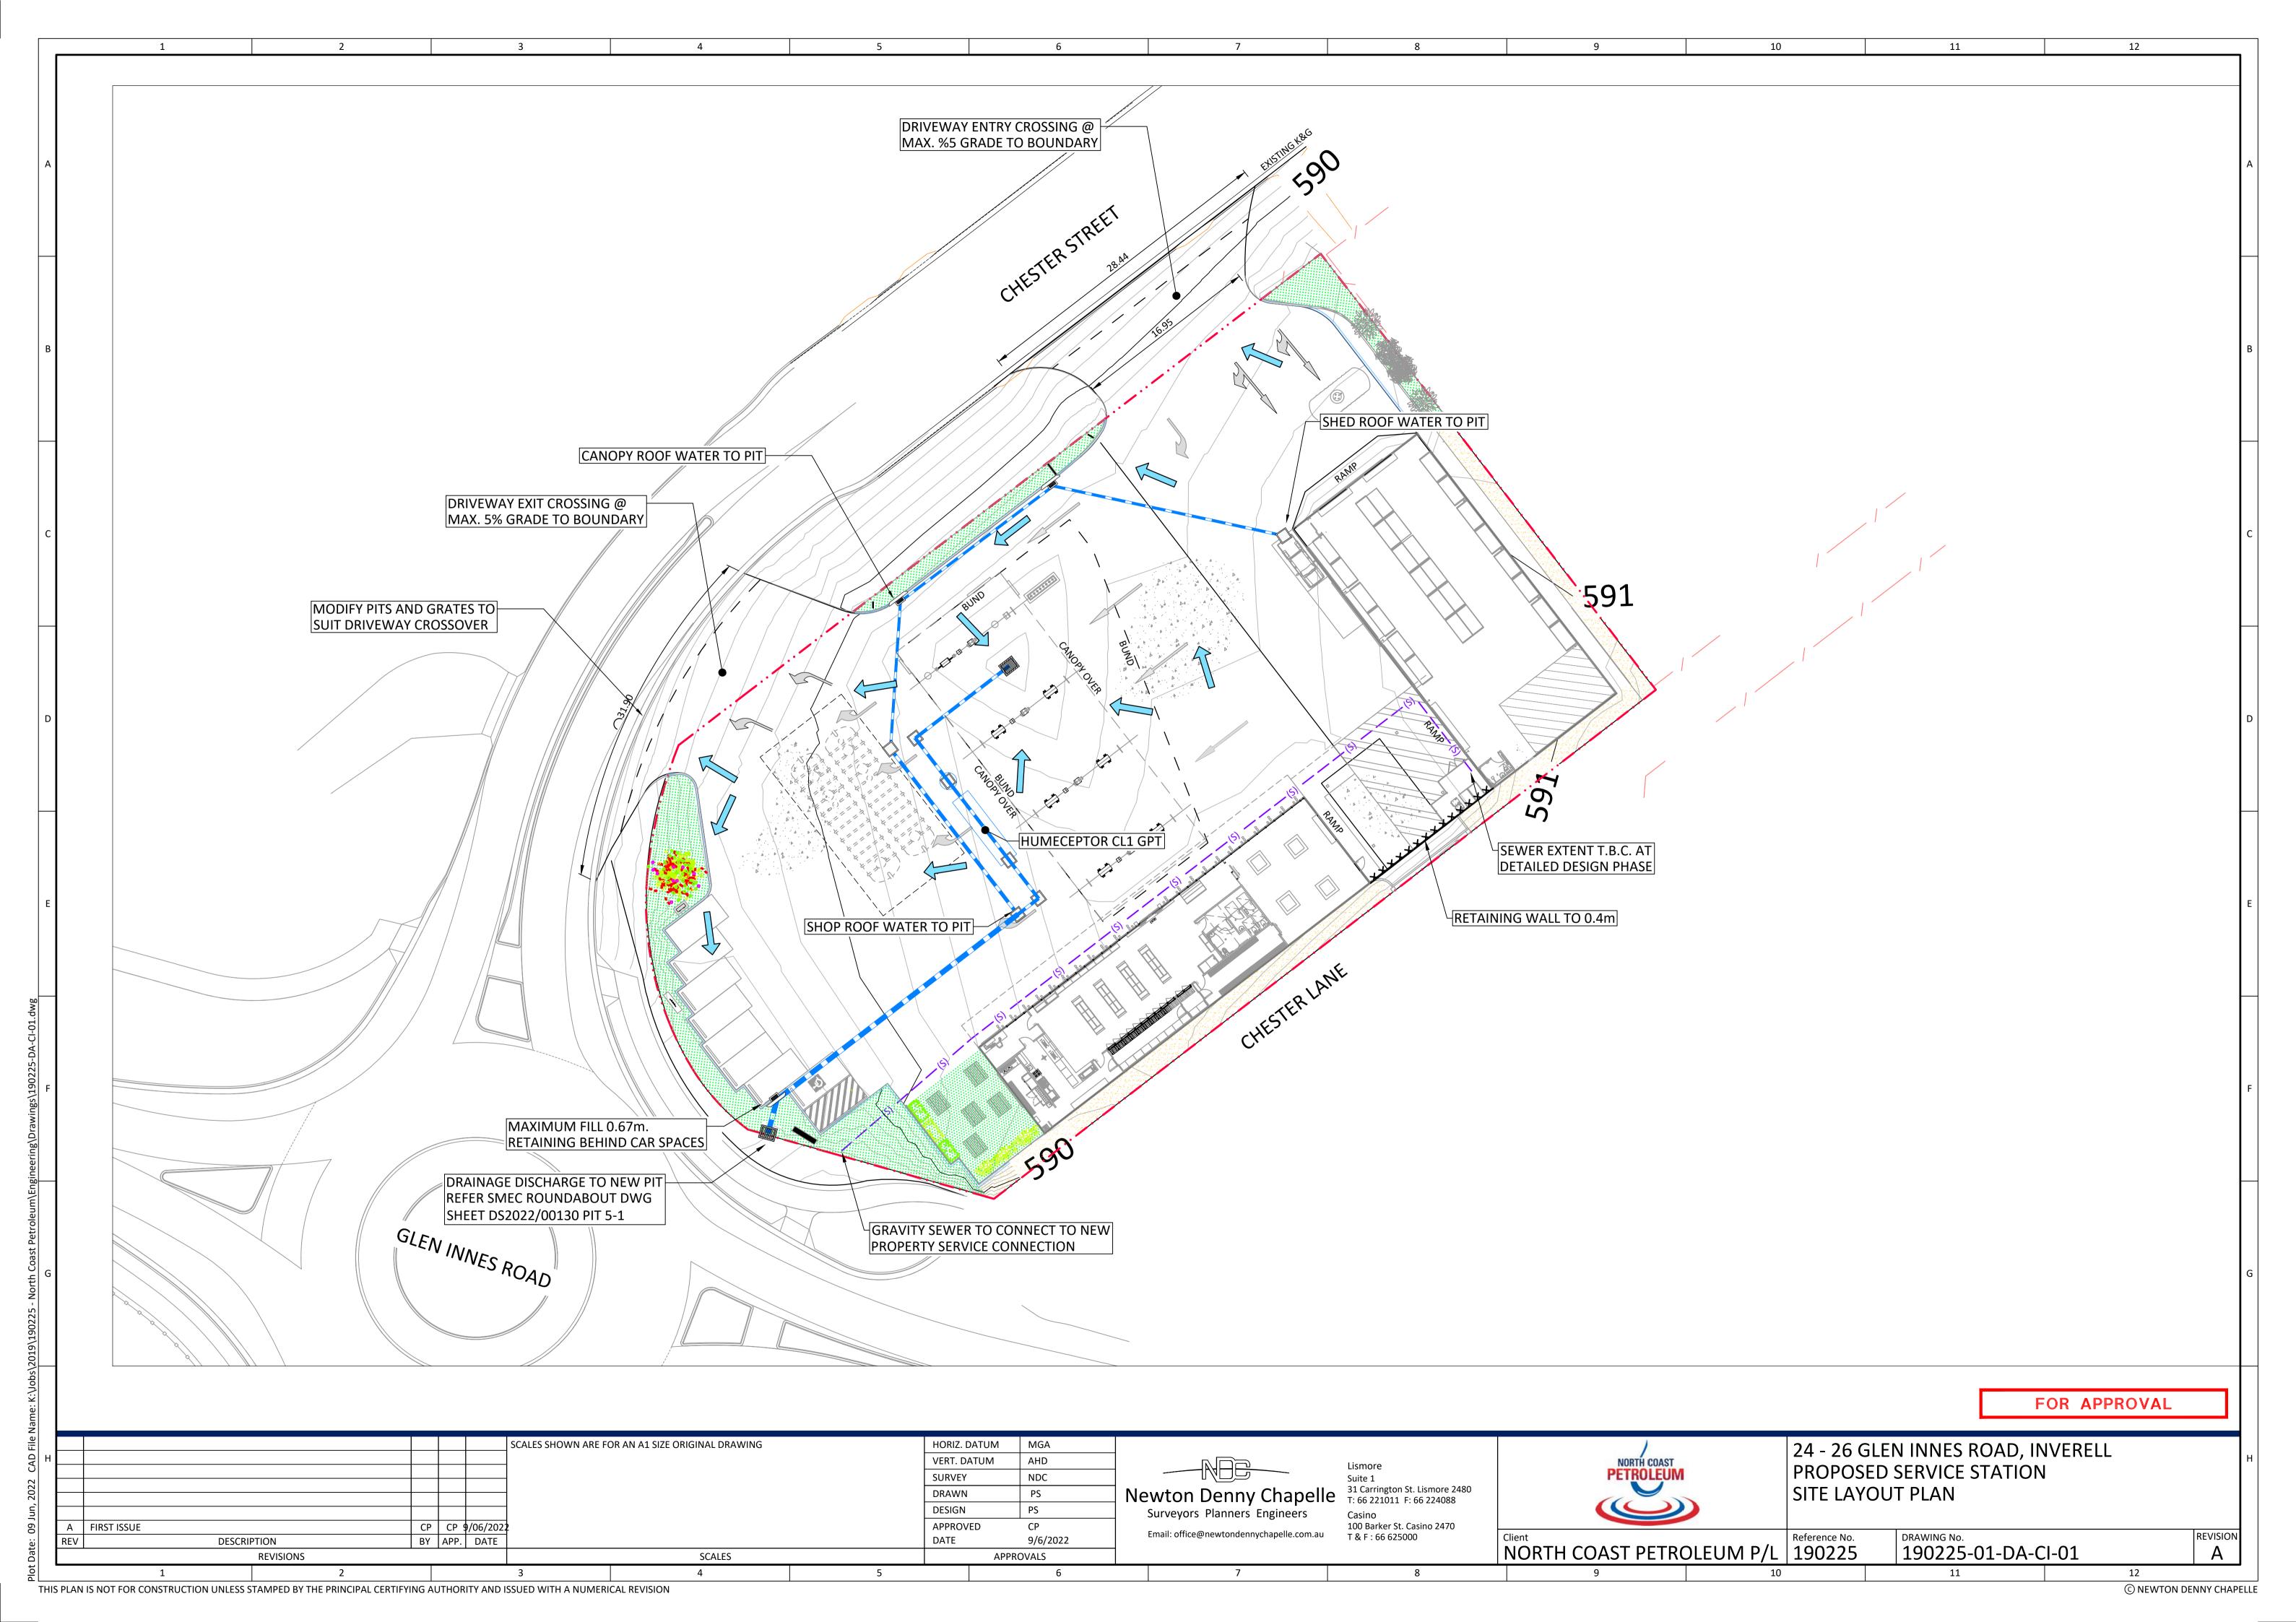

SOURCE PLAN: www.maps.six.nsw.gov.au - accessed

**Newton Denny Chapelle Surveyors Planners Engineers** Email: office@newtondennychapelle.com.au LISMORE 31 Carrington St. Lismore 2480 PH: 6622 1011

KINGSCLIFF 18/56 Cylinder Dr. Kingscliff 2487 ABN: 86 220 045 469

## **PLAN 1 - LOCATION** CLIENT:

NORTH COAST PETROLEUM LOCATION: LOT 2 DP322074, LOT 3D DP360441, LOT 1 & 2 DP326225. LOT 1 DP334109 & LOT 1 & 2 DP1279101 CNR GLENN INNES ROAD & CHESTER ST, INVERELL

16/08/2022 1:2500 (A4) REF: 190255 SCALE: DRAWN: CD





c:\users\mkowalczyk\documents\mm\inv

set\_rev c.dwg





## PROPOSED CONVENIENCE STORE FLOOR PLAN

SCALE 1 : 100

| ١ | REV | BY | AMENDMENT                     | DATE       |
|---|-----|----|-------------------------------|------------|
| - | Α   | MK | ISSUED FOR PLANNING APPROVAL  | 02/07/2021 |
| - | В   | MK | TRAFFIC COMMENTS INCORPORATED | 29/09/2021 |
| 1 |     |    |                               |            |
| 1 |     |    |                               |            |
| 1 |     |    |                               |            |
| 1 | lı  |    |                               | l J        |

DRAWING PRODUCED ON CAD SYSTEM.
NOTED DIMENSIONS SHALL BE TAKEN IN PREFERENCE TO SCALING.
DO NOT SCALE OR AMEND BY HAND.
YERIFY ALL DIMENSIONS ON SITE PRIOR TO CONSTRUCTION OR QUOTE.
U