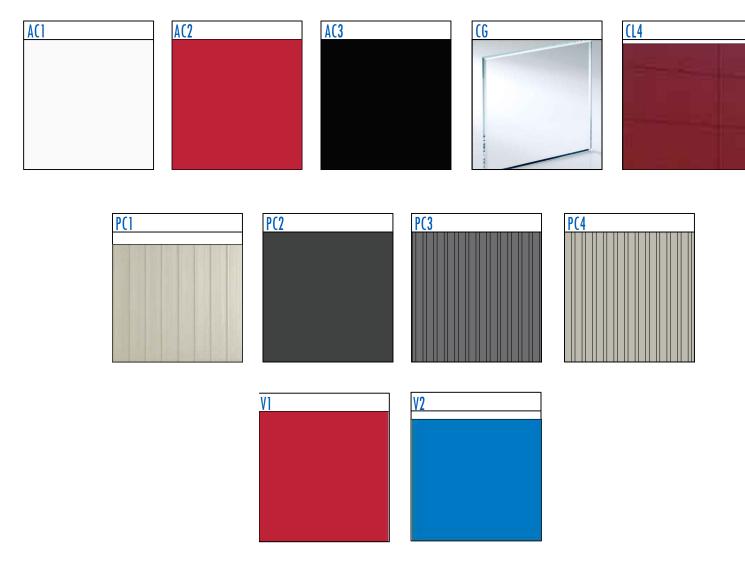

1:100

24-26 GLEN INNES ROAD INVERELL

DATE:

20/06/2022

MK ISSUED FOR PLANNING APPROVAL

MK SHED POSITION AMENDED

MK TRAFFIC COMMENTS INCORPORATED

|     | EXTERNAL FINISHES SCHEDULE |                                                                              |             |                         |            |                               |  |  |
|-----|----------------------------|------------------------------------------------------------------------------|-------------|-------------------------|------------|-------------------------------|--|--|
| ID  | FINISH / MATERIAL          | BRAND / COLOUR / CODE                                                        | SUPPLIED BY | MANUFACTURER / SUPPLIER | DIMENSIONS | APPLICATION LOCATION          |  |  |
|     |                            |                                                                              |             |                         |            |                               |  |  |
| AC1 | ACM PANEL WHITE            | NON-COMBUSTIBLE PANEL AS 1530.1 AS1530.3 WHITE 16                            | BUILDER     | BUILDER TO SOURCE       | N / A      | CANOPY, SIGNAGE               |  |  |
| AC2 | ACM PANEL RED              | NON-COMBUSTIBLE PANEL AS 1530.1 AS1530.3 RED PMS 485                         | BUILDER     | BUILDER TO SOURCE       | N / A      | AWNING                        |  |  |
| AC3 | ACM PANEL RED              | NON-COMBUSTIBLE PANEL AS 1530.1 AS1530.3 BLACK SATIN                         | BUILDER     | BUILDER TO SOURCE       | N / A      | STORE ABOVE WINDOWS           |  |  |
| CG  | CLEAR GLAZING              |                                                                              | BUILDER     | BUILDER TO SOURCE       | N / A      | SHOP FRONT                    |  |  |
| CL4 | EXOTEC FC SHEET            | FC CLADDING ON 35mm TOP HATS, EXPRESS JOINT PAINT FINISH RED CMYK 0,95,100,0 | BUILDER     | BUILDER TO SOURCE       | N/A        | BUILDING AWNING EXTERNAL WALL |  |  |
| PC1 | EXTERNAL CLADDING          | LYSAGHT TRIMDEK SUFRMIST COLOUR                                              | BUILDER     | BUILDER TO SOURCE       | N/A        | SERVICE YARD, FENCE           |  |  |
| PC2 | EXTERNAL CLADDING          | LYSAGHT ROOF DRAINAGE COLORBOND MONUMENT COLOUR                              | BUILDER     | BUILDER TO SOURCE       | N/A        | GUTTERS DOWNPIPES             |  |  |
| PC3 | EXTERNAL CLADDING          | LYSAGHT SPANDEK ORB BASALT COLOUR                                            | BUILDER     | BUILDER TO SOURCE       | N/A        | SHED WALLS                    |  |  |
| PC4 | EXTERNAL CLADDING          | LYSAGHT TRIMDEK SHALE GRAY COLOUR COLOUR                                     | BUILDER     | BUILDER TO SOURCE       | N/A        | SHED ROOF                     |  |  |
| ٧1  | VINYL STRIPE               | RED CMYK 0, 95,100,0                                                         | BUILDER     | BUILDER TO SOURCE       | N / A      | FUEL CANOPY, MID SIGNAGE      |  |  |
| ٧2  | VINYL STRIPE               | BLUE CMYK 99,50,0,0                                                          | BUILDER     | BUILDER TO SOURCE       | N/A        | FUEL CANOPY, MID SIGNAGE      |  |  |