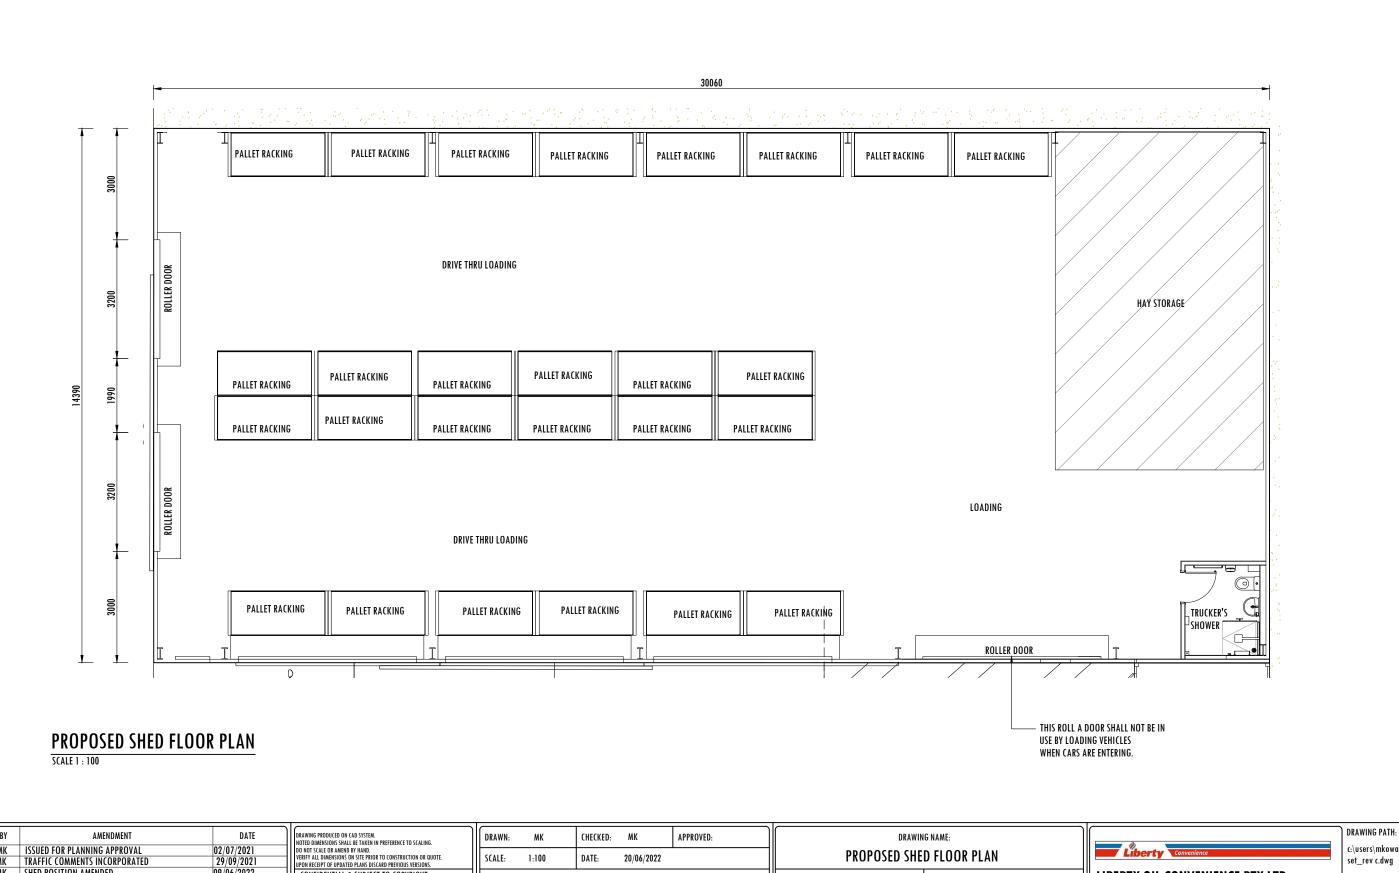

DRAWING NAME: PROPOSED CONVENIENCE STORE FLOOR PLAN DRAWING No: REVISION No: A102

c:\users\mkowalczyk\documents\mm\inverell set\_rev c.dwg

PROPOSED SHED FLOOR PLAN

REVISION No:

(

DRAWING No:

A103

c:\users\mkowalczyk\documents\mm\inverell

set\_rev c.dwg

LIBERTY OIL CONVENIENCE PTY LTD

www.libertyoil.com.au

381 Tooronga Road Hawthorn East VIC 3123

Ph: 03 8530 3500

02/07/2021 29/09/2021

09/06/2022

CONFIDENTIAL & SUBJECT TO COPYRIGHT

THIS DRAWING IS NOT TO BE USED OR REPRODUCED IN ANY FORM, IN WHOLE OR IN PART, WITHOUT SPECIFIC WRITTEN AUTHORITY FROM LIBERTY OIL CONVENIENCE PTY LTD. COPYRIGHT ALL RIGHTS RESERVED.

SCALE:

PROJECT ADDRESS:

1:100

24-26 GLEN INNES ROAD INVERELL

DATE:

20/06/2022

MK ISSUED FOR PLANNING APPROVAL

MK SHED POSITION AMENDED

MK TRAFFIC COMMENTS INCORPORATED

|     | EXTERNAL FINISHES SCHEDULE |                                                                              |             |                         |            |                               |  |  |
|-----|----------------------------|------------------------------------------------------------------------------|-------------|-------------------------|------------|-------------------------------|--|--|
| ID  | FINISH / MATERIAL          | BRAND / COLOUR / CODE                                                        | SUPPLIED BY | MANUFACTURER / SUPPLIER | DIMENSIONS | APPLICATION LOCATION          |  |  |
|     |                            |                                                                              |             |                         |            |                               |  |  |
| AC1 | ACM PANEL WHITE            | NON-COMBUSTIBLE PANEL AS 1530.1 AS1530.3 WHITE 16                            | BUILDER     | BUILDER TO SOURCE       | N / A      | CANOPY, SIGNAGE               |  |  |
| AC2 | ACM PANEL RED              | NON-COMBUSTIBLE PANEL AS 1530.1 AS1530.3 RED PMS 485                         | BUILDER     | BUILDER TO SOURCE       | N / A      | AWNING                        |  |  |
| AC3 | ACM PANEL RED              | NON-COMBUSTIBLE PANEL AS 1530.1 AS1530.3 BLACK SATIN                         | BUILDER     | BUILDER TO SOURCE       | N / A      | STORE ABOVE WINDOWS           |  |  |
| CG  | CLEAR GLAZING              |                                                                              | BUILDER     | BUILDER TO SOURCE       | N / A      | SHOP FRONT                    |  |  |
| CL4 | EXOTEC FC SHEET            | FC CLADDING ON 35mm TOP HATS, EXPRESS JOINT PAINT FINISH RED CMYK 0,95,100,0 | BUILDER     | BUILDER TO SOURCE       | N/A        | BUILDING AWNING EXTERNAL WALL |  |  |
| PC1 | EXTERNAL CLADDING          | LYSAGHT TRIMDEK SUFRMIST COLOUR                                              | BUILDER     | BUILDER TO SOURCE       | N/A        | SERVICE YARD, FENCE           |  |  |
| PC2 | EXTERNAL CLADDING          | LYSAGHT ROOF DRAINAGE COLORBOND MONUMENT COLOUR                              | BUILDER     | BUILDER TO SOURCE       | N/A        | GUTTERS DOWNPIPES             |  |  |
| PC3 | EXTERNAL CLADDING          | LYSAGHT SPANDEK ORB BASALT COLOUR                                            | BUILDER     | BUILDER TO SOURCE       | N/A        | SHED WALLS                    |  |  |
| PC4 | EXTERNAL CLADDING          | LYSAGHT TRIMDEK SHALE GRAY COLOUR COLOUR                                     | BUILDER     | BUILDER TO SOURCE       | N/A        | SHED ROOF                     |  |  |
| ٧1  | VINYL STRIPE               | RED CMYK 0, 95,100,0                                                         | BUILDER     | BUILDER TO SOURCE       | N / A      | FUEL CANOPY, MID SIGNAGE      |  |  |
| ٧2  | VINYL STRIPE               | BLUE CMYK 99,50,0,0                                                          | BUILDER     | BUILDER TO SOURCE       | N/A        | FUEL CANOPY, MID SIGNAGE      |  |  |