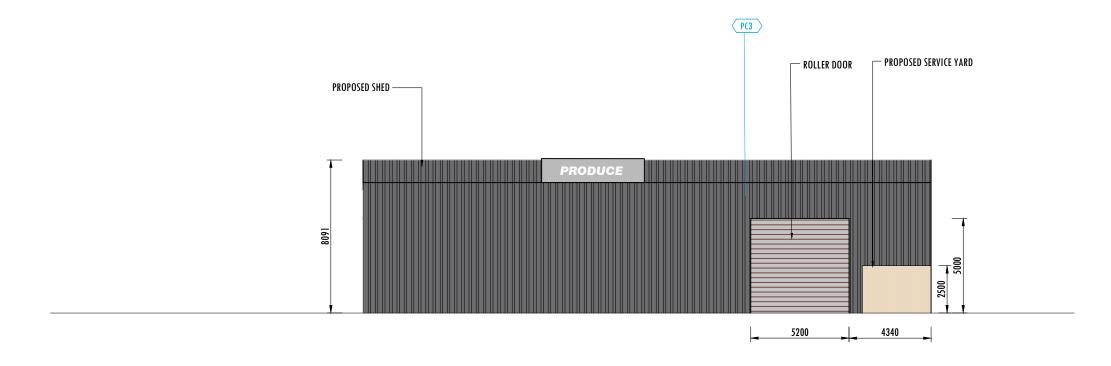

## WEST/SOUTH SHED ELEVATION

SCALE 1:200

| REV | BY | AMENDMENT                     | DATE       |
|-----|----|-------------------------------|------------|
| Α   | MK | ISSUED FOR PLANNING APPROVAL  | 02/07/2021 |
| В   | MK | TRAFFIC COMMENTS INCORPORATED | 29/09/2021 |
| (   | MK | SHED POSITION AMENDED         | 09/06/2022 |
|     |    |                               |            |
|     |    |                               |            |

| DRAWING NAME:                 |              |  |
|-------------------------------|--------------|--|
| PROPOSED BUILDINGS ELEVATIONS |              |  |
| DRAWING No:                   | REVISION No: |  |
| A202                          | С            |  |