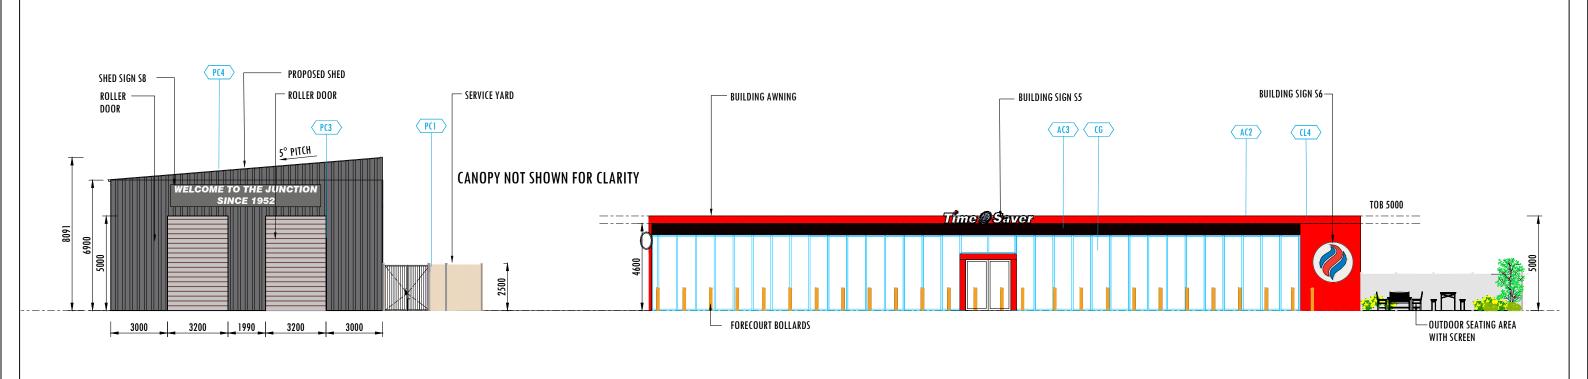

## NORTH/EAST BUILDINGS ELEVATION

SCALE 1:200

| DRAWING NAME:                 |              |  |
|-------------------------------|--------------|--|
| PROPOSED BUILDINGS ELEVATIONS |              |  |
| DRAWING No:                   | REVISION No: |  |
| A202                          | С            |  |