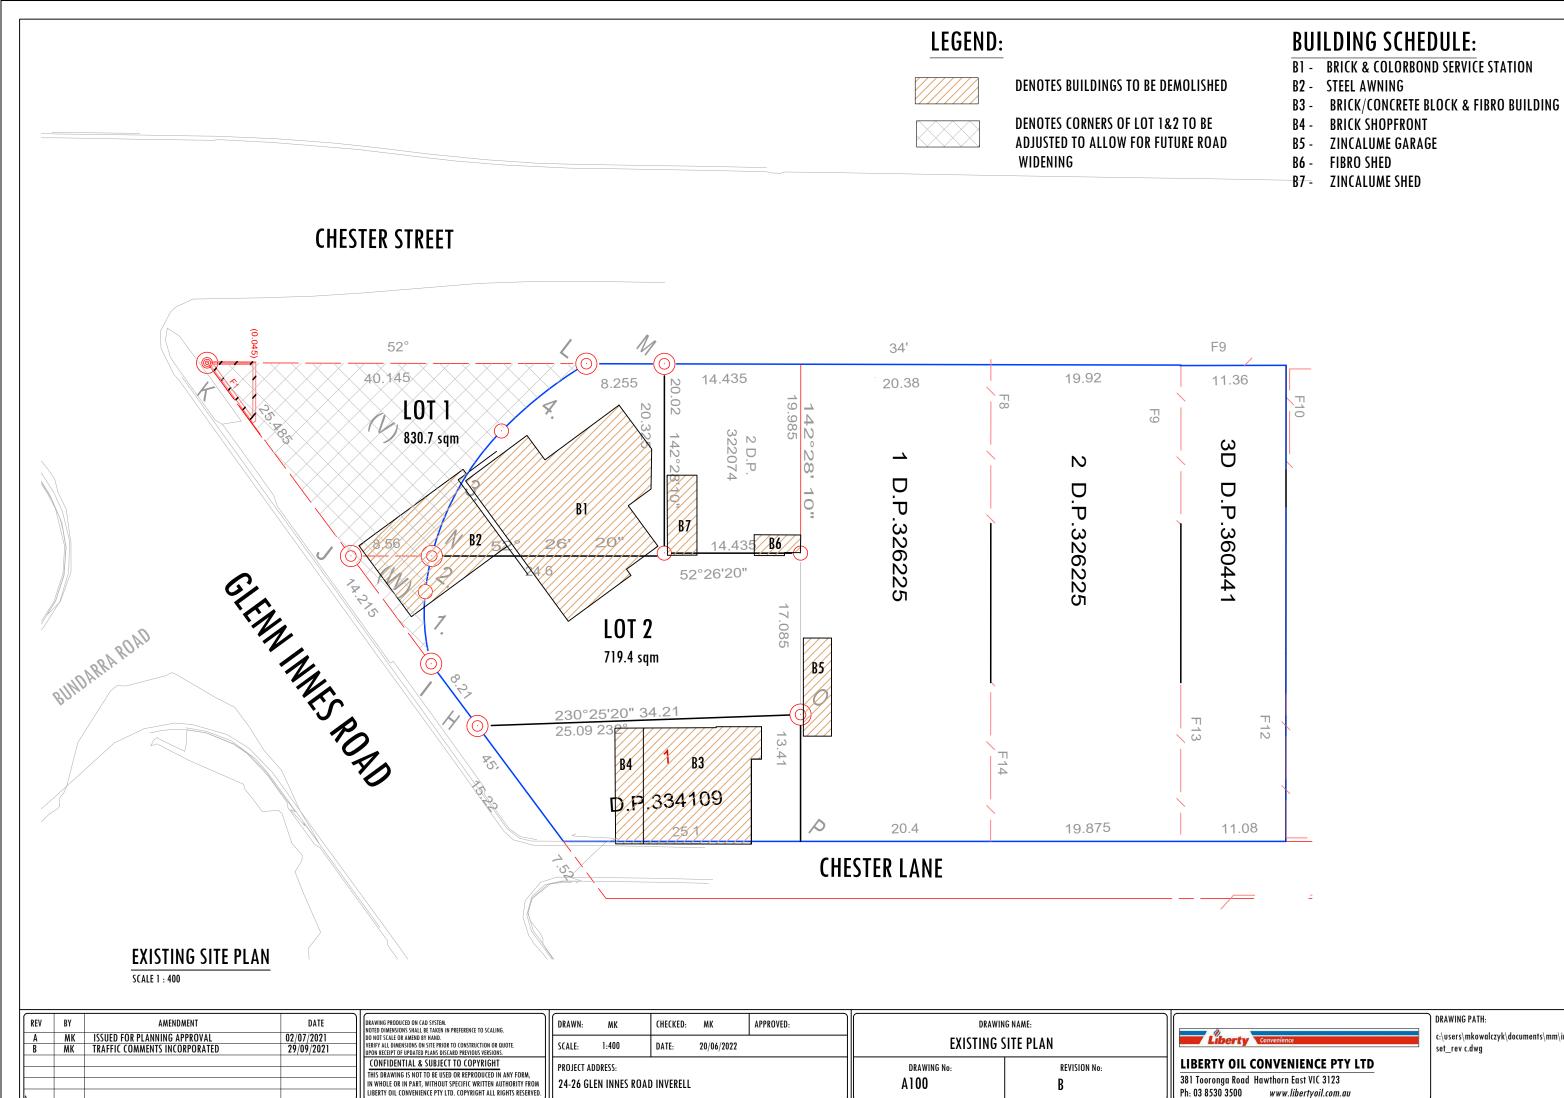

SOURCE PLAN: www.maps.six.nsw.gov.au - accessed

**Newton Denny Chapelle Surveyors Planners Engineers** Email: office@newtondennychapelle.com.au LISMORE 31 Carrington St. Lismore 2480 PH: 6622 1011

KINGSCLIFF 18/56 Cylinder Dr. Kingscliff 2487 ABN: 86 220 045 469

## **PLAN 1 - LOCATION** CLIENT:

NORTH COAST PETROLEUM LOCATION: LOT 2 DP322074, LOT 3D DP360441, LOT 1 & 2 DP326225. LOT 1 DP334109 & LOT 1 & 2 DP1279101 CNR GLENN INNES ROAD & CHESTER ST, INVERELL

16/08/2022 1:2500 (A4) REF: 190255 SCALE: DRAWN: CD





c:\users\mkowalczyk\documents\mm\inv

set\_rev c.dwg





## PROPOSED CONVENIENCE STORE FLOOR PLAN

SCALE 1 : 100

| ١ | REV | BY | AMENDMENT                     | DATE       |
|---|-----|----|-------------------------------|------------|
| - | Α   | MK | ISSUED FOR PLANNING APPROVAL  | 02/07/2021 |
| - | В   | MK | TRAFFIC COMMENTS INCORPORATED | 29/09/2021 |
| 1 |     |    |                               |            |
| 1 |     |    |                               |            |
| 1 |     |    |                               |            |
| 1 | lı  |    |                               | l J        |

DRAWING PRODUCED ON CAD SYSTEM.
NOTED DIMENSIONS SHALL BE TAKEN IN PREFERENCE TO SCALING.
DO NOT SCALE OR AMEND BY HAND.
YERIFY ALL DIMENSIONS ON SITE PRIOR TO CONSTRUCTION OR QUOTE.
UPO