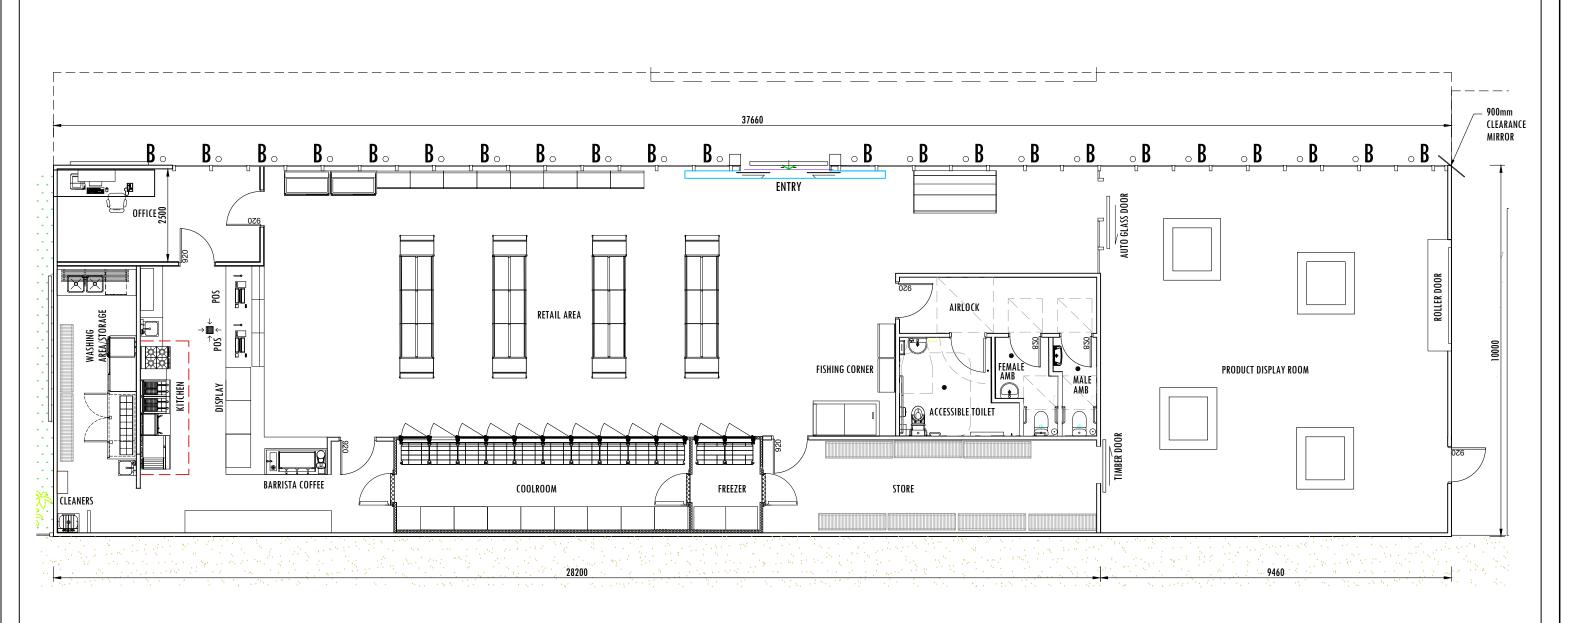

## PROPOSED CONVENIENCE STORE FLOOR PLAN

SCALE 1 : 100

| ١ | REV | BY | AMENDMENT                     | DATE       |
|---|-----|----|-------------------------------|------------|
| - | Α   | MK | ISSUED FOR PLANNING APPROVAL  | 02/07/2021 |
| - | В   | MK | TRAFFIC COMMENTS INCORPORATED | 29/09/2021 |
| 1 |     |    |                               |            |
| 1 |     |    |                               |            |
| 1 |     |    |                               |            |
| 1 | lı  |    |                               | l J        |

DRAWING PRODUCED ON CAD SYSTEM.
NOTED DIMENSIONS SHALL BE TAKEN IN PREFERENCE TO SCALING.
DO NOT SCALE OR AMEND BY HAND.
YERIFY ALL DIMENSIONS ON SITE PRIOR TO CONSTRUCTION OR QUOTE.
UPON RECEPT OF UPDATED PLANS DISCARD PREVIOUS VESSIONS.

CONFIDENTIAL & SUBJECT TO COPYRIGHT

| DRAWING PRODUCED ON CAD SYSTEM. NOTED DIMENSIONS SHALL BE TAKEN IN PREFERENCE TO SCALING.                                                                                              | DRAW   | N: MK            | CHECKED:   | MK         | APPROVED: |
|----------------------------------------------------------------------------------------------------------------------------------------------------------------------------------------|--------|------------------|------------|------------|-----------|
| DO NOT SCALE OR AMEND BY HAND. VERIFY ALL DIMENSIONS ON SITE PRIOR TO CONSTRUCTION OR QUOTE. UPON RECEIPT OF UPDATED PLANS DISCARD PREVIOUS VERSIONS.                                  | SCALE: | : 1:100          | DATE:      | 20/06/2022 |           |
| CONFIDENTIAL & SUBJECT TO COPYRIGHT                                                                                                                                                    | PROJE  | CT ADDRESS:      |            |            |           |
| THIS DRAWING IS NOT TO BE USED OR REPRODUCED IN ANY FORM, IN WHOLE OR IN PART, WITHOUT SPECIFIC WRITTEN AUTHORITY FROM LIBERTY OIL CONVENIENCE PTY LTD. COPYRIGHT ALL RIGHTS RESERVED. | 24-26  | 6 GLEN INNES ROA | D INVERELL |            |           |

DRAWING NAME: PROPOSED CONVENIENCE STORE FLOOR PLAN DRAWING No: REVISION No: A102

c:\users\mkowalczyk\documents\mm\inverell set\_rev c.dwg

PROPOSED SHED FLOOR PLAN

REVISION No:

(

DRAWING No:

A103

c:\users\mkowalczyk\documents\mm\inverell