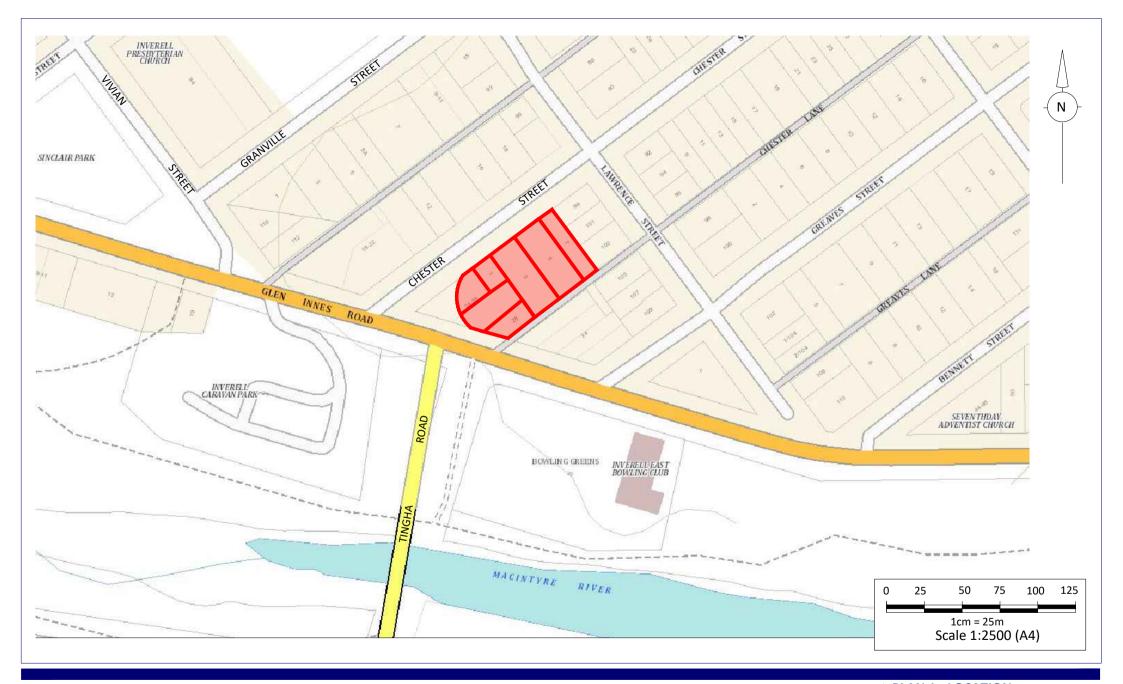

SOURCE PLAN: www.maps.six.nsw.gov.au - accessed

**Newton Denny Chapelle Surveyors Planners Engineers** Email: office@newtondennychapelle.com.au LISMORE 31 Carrington St. Lismore 2480 PH: 6622 1011

KINGSCLIFF 18/56 Cylinder Dr. Kingscliff 2487 ABN: 86 220 045 469

## **PLAN 1 - LOCATION** CLIENT:

NORTH COAST PETROLEUM LOCATION: LOT 2 DP322074, LOT 3D DP360441, LOT 1 & 2 DP326225. LOT 1 DP334109 & LOT 1 & 2 DP1279101 CNR GLENN INNES ROAD & CHESTER ST, INVERELL

16/08/2022 1:2500 (A4) REF: 190255 SCALE: DRAWN: CD