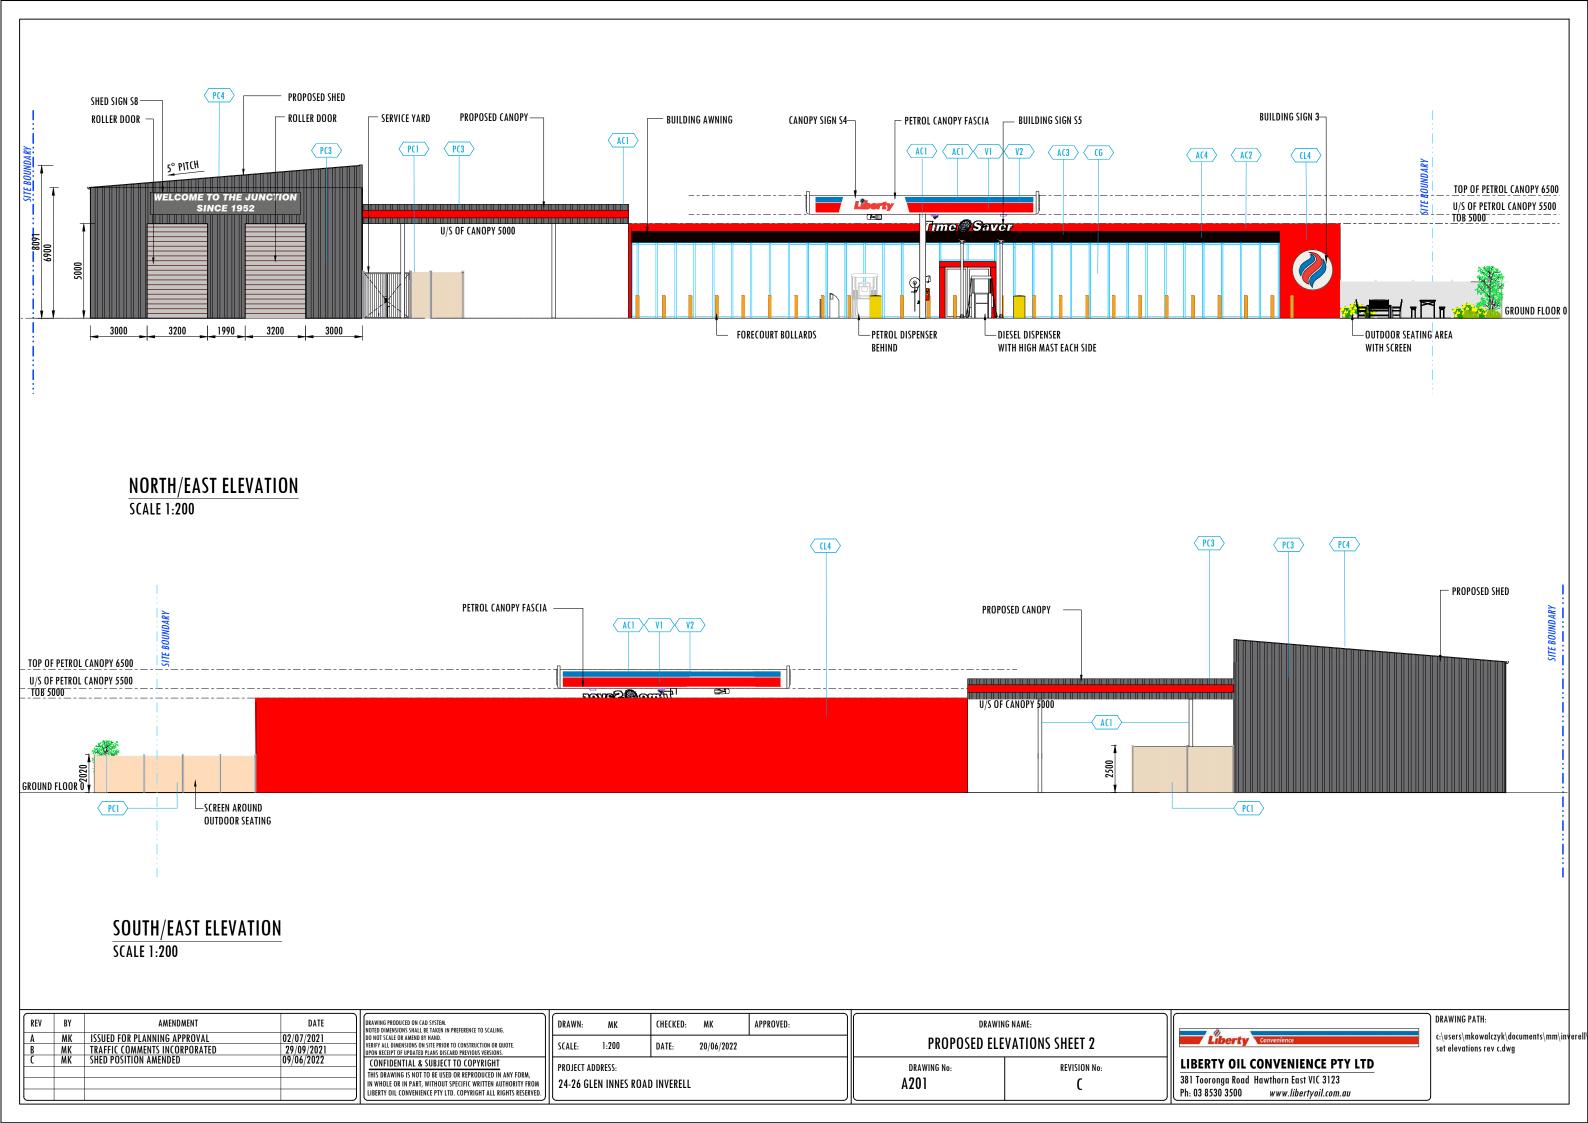

WEST/SOUTH ELEVATION

SCALE 1:200

| REV | BY | AMENDMENT                     | DATE       |
|-----|----|-------------------------------|------------|
| A   | MK | ISSUED FOR PLANNING APPROVAL  | 02/07/2021 |
| В   | MK | TRAFFIC COMMENTS INCORPORATED | 29/09/2021 |
|     |    |                               |            |
|     |    |                               |            |
|     |    |                               |            |
|     |    |                               |            |

| DRAWING NAME: PROPOSED ELEVATIONS SHEET 1 |                   |  |
|-------------------------------------------|-------------------|--|
| DRAWING No: A200                          | REVISION No:<br>B |  |

## NORTH/EAST BUILDINGS ELEVATION

SCALE 1:200

## WEST/SOUTH SHED ELEVATION

SCALE 1:200

| REV | BY | AMENDMENT                     | DATE       |
|-----|----|-------------------------------|------------|
| Α   | MK | ISSUED FOR PLANNING APPROVAL  | 02/07/2021 |
| В   | MK | TRAFFIC COMMENTS INCORPORATED | 29/09/2021 |
| (   | MK | SHED POSITION AMENDED         | 09/06/2022 |
|     |    |                               |            |
|     |    |                               |            |

| DRAWING NAME:                 |              |  |
|-------------------------------|--------------|--|
| PROPOSED BUILDINGS ELEVATIONS |              |  |
| DRAWING No:                   | REVISION No: |  |
| A202                          | С            |  |