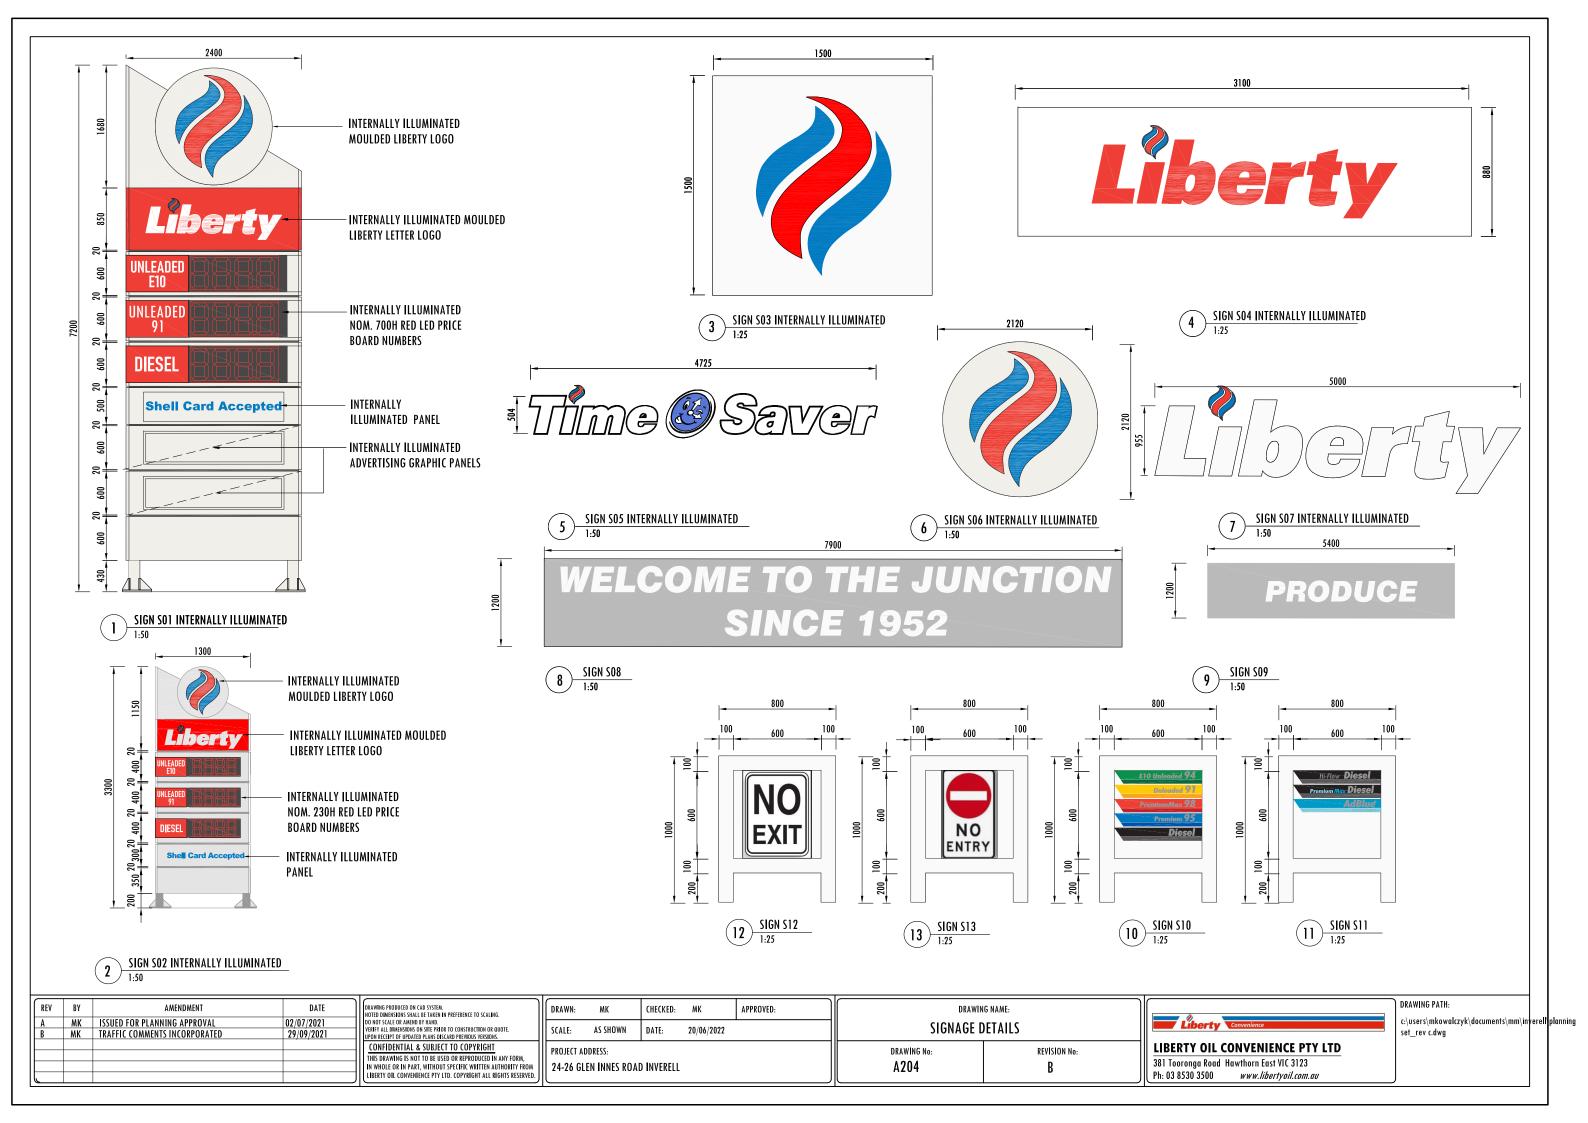

1:100

24-26 GLEN INNES ROAD INVERELL

DATE:

20/06/2022

MK ISSUED FOR PLANNING APPROVAL

MK SHED POSITION AMENDED

MK TRAFFIC COMMENTS INCORPORATED

|     | EXTERNAL FINISHES SCHEDULE |                                                                              |             |                         |            |                               |  |  |
|-----|----------------------------|------------------------------------------------------------------------------|-------------|-------------------------|------------|-------------------------------|--|--|
| ID  | FINISH / MATERIAL          | BRAND / COLOUR / CODE                                                        | SUPPLIED BY | MANUFACTURER / SUPPLIER | DIMENSIONS | APPLICATION LOCATION          |  |  |
|     |                            |                                                                              |             |                         |            |                               |  |  |
| AC1 | ACM PANEL WHITE            | NON-COMBUSTIBLE PANEL AS 1530.1 AS1530.3 WHITE 16                            | BUILDER     | BUILDER TO SOURCE       | N / A      | CANOPY, SIGNAGE               |  |  |
| AC2 | ACM PANEL RED              | NON-COMBUSTIBLE PANEL AS 1530.1 AS1530.3 RED PMS 485                         | BUILDER     | BUILDER TO SOURCE       | N / A      | AWNING                        |  |  |
| AC3 | ACM PANEL RED              | NON-COMBUSTIBLE PANEL AS 1530.1 AS1530.3 BLACK SATIN                         | BUILDER     | BUILDER TO SOURCE       | N / A      | STORE ABOVE WINDOWS           |  |  |
| CG  | CLEAR GLAZING              |                                                                              | BUILDER     | BUILDER TO SOURCE       | N / A      | SHOP FRONT                    |  |  |
| CL4 | EXOTEC FC SHEET            | FC CLADDING ON 35mm TOP HATS, EXPRESS JOINT PAINT FINISH RED CMYK 0,95,100,0 | BUILDER     | BUILDER TO SOURCE       | N/A        | BUILDING AWNING EXTERNAL WALL |  |  |
| PC1 | EXTERNAL CLADDING          | LYSAGHT TRIMDEK SUFRMIST COLOUR                                              | BUILDER     | BUILDER TO SOURCE       | N/A        | SERVICE YARD, FENCE           |  |  |
| PC2 | EXTERNAL CLADDING          | LYSAGHT ROOF DRAINAGE COLORBOND MONUMENT COLOUR                              | BUILDER     | BUILDER TO SOURCE       | N/A        | GUTTERS DOWNPIPES             |  |  |
| PC3 | EXTERNAL CLADDING          | LYSAGHT SPANDEK ORB BASALT COLOUR                                            | BUILDER     | BUILDER TO SOURCE       | N/A        | SHED WALLS                    |  |  |
| PC4 | EXTERNAL CLADDING          | LYSAGHT TRIMDEK SHALE GRAY COLOUR COLOUR                                     | BUILDER     | BUILDER TO SOURCE       | N/A        | SHED ROOF                     |  |  |
| ٧1  | VINYL STRIPE               | RED CMYK 0, 95,100,0                                                         | BUILDER     | BUILDER TO SOURCE       | N / A      | FUEL CANOPY, MID SIGNAGE      |  |  |
| ٧2  | VINYL STRIPE               | BLUE CMYK 99,50,0,0                                                          | BUILDER     | BUILDER TO SOURCE       | N/A        | FUEL CANOPY, MID SIGNAGE      |  |  |

|             | ING NAME: SCHEDULE |
|-------------|--------------------|
| DRAWING No: | REVISION No:       |
| A203        | l B                |

DRAWING PATH:

c:\users\mkowalczyk\documents\mm\inverell\planning set\_rev c.dwg