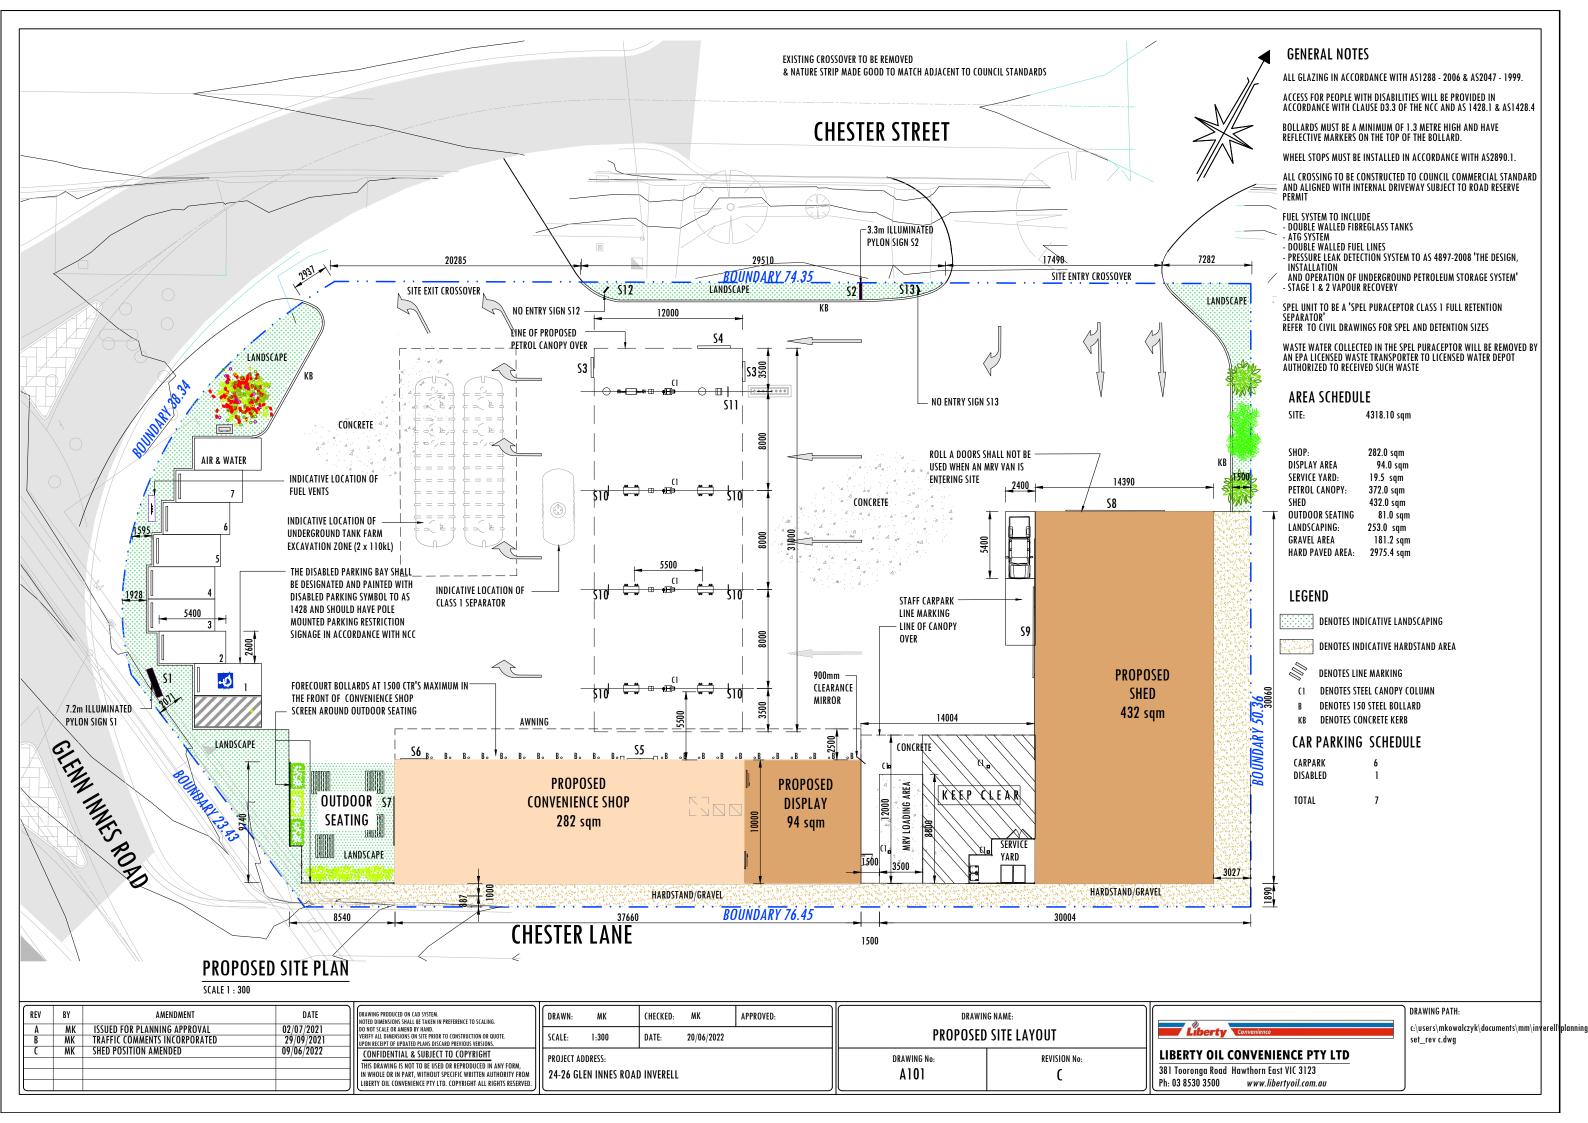

1:100

24-26 GLEN INNES ROAD INVERELL

DATE:

20/06/2022

MK ISSUED FOR PLANNING APPROVAL

MK SHED POSITION AMENDED

MK TRAFFIC COMMENTS INCORPORATED

|     | EXTERNAL FINISHES SCHEDULE |                                                                              |             |                         |            |                               |  |  |
|-----|----------------------------|------------------------------------------------------------------------------|-------------|-------------------------|------------|-------------------------------|--|--|
| ID  | FINISH / MATERIAL          | BRAND / COLOUR / CODE                                                        | SUPPLIED BY | MANUFACTURER / SUPPLIER | DIMENSIONS | APPLICATION LOCATION          |  |  |
|     |                            |                                                                              |             |                         |            |                               |  |  |
| AC1 | ACM PANEL WHITE            | NON-COMBUSTIBLE PANEL AS 1530.1 AS1530.3 WHITE 16                            | BUILDER     | BUILDER TO SOURCE       | N / A      | CANOPY, SIGNAGE               |  |  |
| AC2 | ACM PANEL RED              | NON-COMBUSTIBLE PANEL AS 1530.1 AS1530.3 RED PMS 485                         | BUILDER     | BUILDER TO SOURCE       | N / A      | AWNING                        |  |  |
| AC3 | ACM PANEL RED              | NON-COMBUSTIBLE PANEL AS 1530.1 AS1530.3 BLACK SATIN                         | BUILDER     | BUILDER TO SOURCE       | N / A      | STORE ABOVE WINDOWS           |  |  |
| CG  | CLEAR GLAZING              |                                                                              | BUILDER     | BUILDER TO SOURCE       | N / A      | SHOP FRONT                    |  |  |
| CL4 | EXOTEC FC SHEET            | FC CLADDING ON 35mm TOP HATS, EXPRESS JOINT PAINT FINISH RED CMYK 0,95,100,0 | BUILDER     | BUILDER TO SOURCE       | N/A        | BUILDING AWNING EXTERNAL WALL |  |  |
| PC1 | EXTERNAL CLADDING          | LYSAGHT TRIMDEK SUFRMIST COLOUR                                              | BUILDER     | BUILDER TO SOURCE       | N/A        | SERVICE YARD, FENCE           |  |  |
| PC2 | EXTERNAL CLADDING          | LYSAGHT ROOF DRAINAGE COLORBOND MONUMENT COLOUR                              | BUILDER     | BUILDER TO SOURCE       | N/A        | GUTTERS DOWNPIPES             |  |  |
| PC3 | EXTERNAL CLADDING          | LYSAGHT SPANDEK ORB BASALT COLOUR                                            | BUILDER     | BUILDER TO SOURCE       | N/A        | SHED WALLS                    |  |  |
| PC4 | EXTERNAL CLADDING          | LYSAGHT TRIMDEK SHALE GRAY COLOUR COLOUR                                     | BUILDER     | BUILDER TO SOURCE       | N/A        | SHED ROOF                     |  |  |
| ٧1  | VINYL STRIPE               | RED CMYK 0, 95,100,0                                                         | BUILDER     | BUILDER TO SOURCE       | N / A      | FUEL CANOPY, MID SIGNAGE      |  |  |
| ٧2  | VINYL STRIPE               | BLUE CMYK 99,50,0,0                                                          | BUILDER     | BUILDER TO SOURCE       | N/A        | FUEL CANOPY, MID SIGNAGE      |  |  |