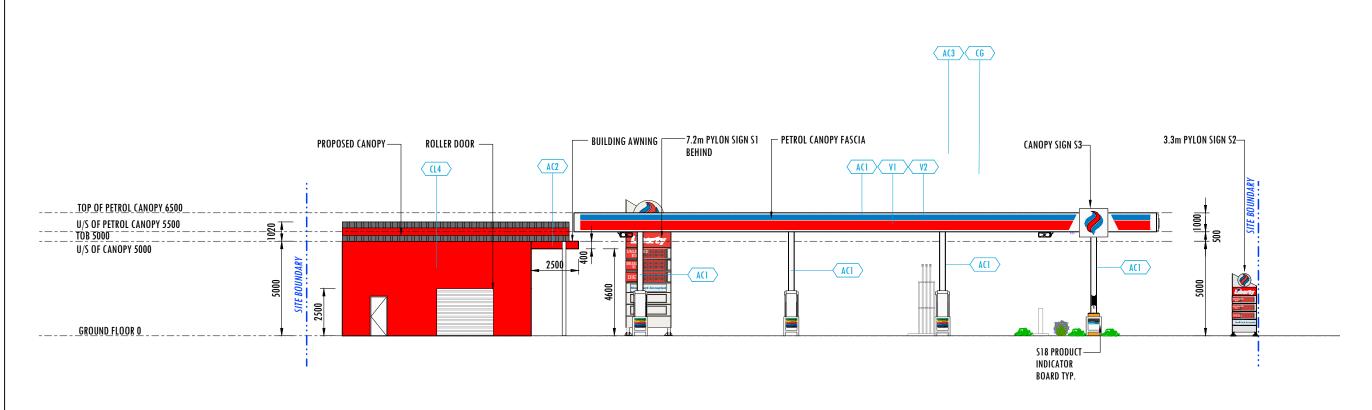

WEST/SOUTH ELEVATION

SCALE 1:200

| REV | BY | AMENDMENT                     | DATE       |
|-----|----|-------------------------------|------------|
| A   | MK | ISSUED FOR PLANNING APPROVAL  | 02/07/2021 |
| В   | MK | TRAFFIC COMMENTS INCORPORATED | 29/09/2021 |
|     |    |                               |            |
|     |    |                               |            |
|     |    |                               |            |
|     |    |                               |            |

| DRAWING NAME: PROPOSED ELEVATIONS SHEET 1 |                   |  |
|-------------------------------------------|-------------------|--|
| DRAWING No: A200                          | REVISION No:<br>B |  |