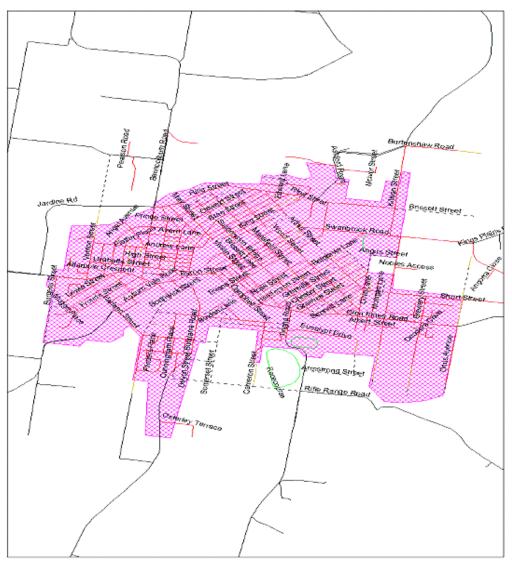

#### Inverell Sewerage System

Map of Inverell Town Sewerage Scheme Service Area

#### <u>Status</u>

- Intermittently Decanted Extended Aeration (IDEA) treatment works with design capacity of 12,000 Equivalent Persons (EP's),
- Currently operating at approximately 85% capacity,
- EPA licensed to discharge 1000 MI/yr to Macintyre River,
- Average annual discharge = 700MI
- Subject to Load Based Licensing by EPA.

- Treatment works about to undergo major rehabilitation of aeration ponds,
- There may be the opportunity for grant funding to assist with a capacity upgrade in conjunction with the rehabilitation,
- If EPA introduced more stringent conditions on the discharge water quality then major process upgrades would be required,
- Pump Station 2 (Old Bundarra Road) recently replaced and upgraded.