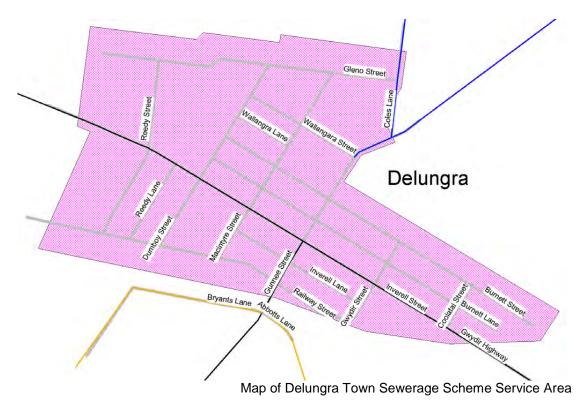

#### Delungra Sewerage System

#### <u>Status</u>

- Pasveer Channel treatment works with a design capacity of 500 Equivalent Persons (EP's),
- Operating well within capacity,
- EPA licensed to discharge 120 kl/day to adjacent watercourse.

- Occasional exceedance of daily limit but overall average well below limit,
- Not subject to Load Based Licensing below threshold,
- Has occasional discharge quality issues.