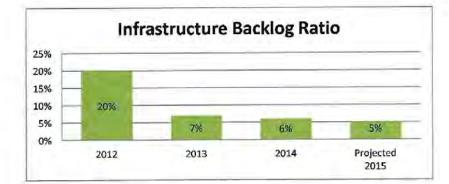

existing loans.

Councils Debt Service Ratio will increase marginally over the coming years with Councils increasing its loan borrowings by \$2m for Water and Sewer Fund activities

The Tcorp benchmark is to have a ratio of greater than 2.

The Outstanding Rates Ratio indicates the percentage of uncollected rates and charges and the adequacy of recovery efforts.

Council's ratio remains at a low level and is within benchmarks for group 11 Councils and reflects good recovery procedures as advised by Councils Auditor

The Tcorp benchmark is to have a ratio of less than 10%



The Cash Expanse Cover Ratio indicates the number of months Council can pay its expenses without additional cash flow.

The Tcorp benchmark is to have reserves to meet at least three months of operating expenditure









The Asset Renewal Ratio indicates the rate at which assets are being renewed against the rate they are being depreciated.

Councils ratio indicates that Council is expending more on asset renewals compared to the estimated asset deterioration (depreciation) across the General, Water and Sewerage Funds. This is largely due to the quantum of grant funded works being undertaken on the Shire Road Network.

The Tcorp benchmark is to have a ratio of greater then 1.

The "fit for the future" benchmark is that councils should have a ratio of greater than 1 over a three year period

The Infrastructure Backlog Ratio assess Council infrastructure backlog against the total value of councils infrastructure.

The Tcorp benchmark is a ratio of less than 20%.

The "fit for the future" benchmark is l