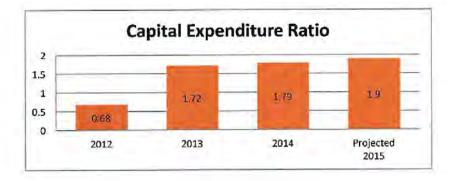

# WATER INFRASTRUCTURE TWENTY (20) YEAR ASSET MANAGEMENT PLAN Infrastructure Backlog, Renewal and Upgrade Plan

#### As at 5/02/2015

ASSETS

Council maintains a wide range of Assets in its Water Fund for the purpose of providing Potable Water Supplies to its Community. These Assets are as follows:

| Asset Class                         | Qty  | Expected Life |
|-------------------------------------|------|---------------|
| Stopvalves                          | 1318 | 80            |
| Hydrants                            | 1824 | 80            |
| Airvalves                           | 97   | 80            |
| Pipes                               | 1572 | 80            |
| Reservoirs - Structure              | 21   | 100           |
| Reservoirs - Roof                   | 0    | 40            |
| Pumpstations - Structures           | 15   | 50            |
| Pumpstations - Electrical           | 15   | 25            |
| Water Treatment Plants - Structural | 2    | 70            |
| Mechanical                          | 2    | 30            |

These Water Fund Assets have a current Replacement Value of: These Water Fund Assets have a current Written Down Value of: (See attached Water Assets Worksheet and Water Asset Register for further details)