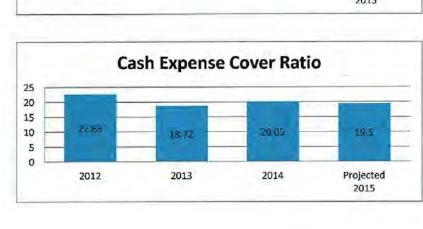

venue of greater than 60% over a three year period.

The Debt Service Ratio indicates the extent to which council's operating revenues are committed to servicing both interest and the repayment of principal repayments on existing loans.

Councils Debt Service Ratio will increase marginally over the coming years with Councils increasing its loan borrowings by \$2m for Water and Sewer Fund activities

The Tcorp benchmark is to have a ratio of greater than 2.

The Outstanding Rates Ratio indicates the percentage of uncollected rates and charges and the adequacy of recovery efforts.

Council's ratio remains at a low level and is within benchmarks for group 11 Councils and reflects good recovery procedures as advised by Councils Auditor

The Tcorp benchmark is to have a ratio of less than 10%



The Cash Expanse Cover Ratio indicates the number of months Council can pay its expenses without additional cash flow.

The Tcorp benchmark is to have reserves to meet at least three months of operating expenditure









The Asset Renewal Ratio indicates the rate at which assets are being renewed against the rate they are being depreciated.

Councils ratio indicates that Council is expending more on asset renewals compared to the estimated asset deterioration (depreciation) across the General, Water and Sewerage Funds. This is largely due to the quantum of grant funded works being undertaken on the Shire Road Network.

The Tcorp benchmark is to have a ratio of greater then 1.

The "fit for the future" benchmark is that councils should have a ratio of greater than 1 over a three year p