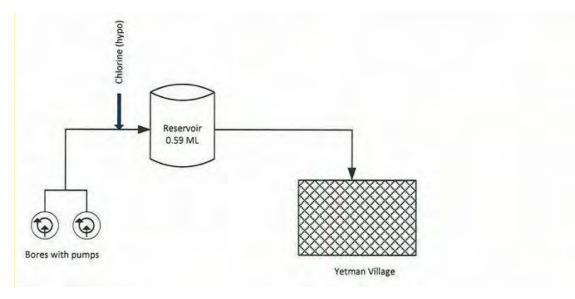

#### Yetman Water Supply

- Allocation from bore under Water Access Licence WAL 30988 Local Water Utility 35Ml/year,
- Average extraction over last 5 years 26MI/year
- Maximum extraction in last 5 years 36MI/year
- Normal maximum capacity of infrastructure 0.54MI/day (197MI/year)
- Average daily water production 0.07 Ml/day
- Peak daily demand 0.09MI
- Minimum daily demand 0.04Ml
- Total reservoir storage capacity 0.59MI

#### <u>Comments</u>

- System operating well within capacity,
- While water is potable, it does not have the same 'quality' as a fully treated supply,
- Supply pressures meet Public Works Guidelines but are a maximum of approximately 200kPa.