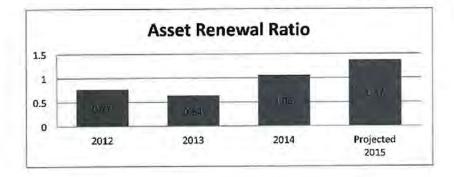

on existing loans.

Councils Debt Service Ratio will increase marginally over the coming years with Councils increasing its loan borrowings by \$2m for Water and Sewer Fund activities

The Tcorp benchmark is to have a ratio of greater than 2.

The Outstanding Rates Ratio indicates the percentage of uncollected rates and charges and the adequacy of recovery efforts.

Council's ratio remains at a low level and is within benchmarks for group 11 Councils and reflects good recovery procedures as advised by Councils Auditor

The Tcorp benchmark is to have a ratio of less than 10%



The Cash Expanse Cover Ratio indicates the number of months Council can pay its expenses without additional cash flow.

The Tcorp benchmark is to have reserves to meet at least three months of operating expenditure









The Asset Renewal Ratio indicates the rate at which assets are being renewed against the rate they are being depreciated.

Councils ratio indicates that Council is expending more on asset renewals compared to the estimated asset deterioration (depreciation) across the General, Water and Sewerage Funds. This is largely due to the quantum of grant funded works being undertaken on the Shire Road Network.

The Tcorp benchmark is to have a ratio of greater then 1.

The "fit for the future" benchmark is that councils should have a ratio of greater than 1 over a three year period

The Infrastructure Backlog Ratio assess Council infrastructure backlog against the total value of councils infrastructure.

The Tcorp benchmark is a ratio of less than 20%.

The "fit for the future" benchmark is