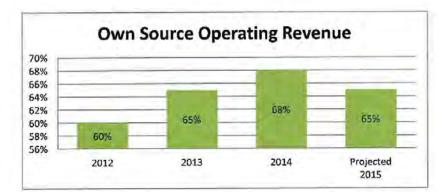

#### CHIEF FINANCIAL OFFICERS COMMENT:

Council will be aware of the continuing strong performance of Council's Water and Sewerage Funds.

Council's existing Pricing Structure for Water and Sewerage Services, while not fully complying with the recommended Best Practice Guidelines, continues to meet Council's operational and capital needs and produces outcomes above the NSW State Averages (Best Practice). That said, as indicated above, a Pricing Exercise has been undertaken utilising the Best Practice Guidelines and these will be discussed in detail at today's meeting.