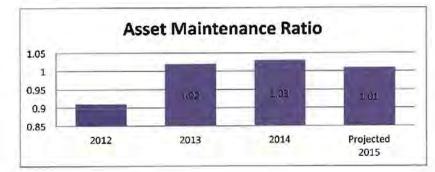

# WATER INFRASTRUCTURE TWENTY (20) YEAR ASSET MANAGEMENT PLAN Infrastructure Backlog, Renewal and Upgrade Plan

#### As at 5/02/2015

ASSETS

Council maintains a wide range of Assets in its Water Fund for the purpose of providing Potable Water Supplies to its Community. These Assets are as follows:

| Asset Class                         | Qty  | Expected Life |
|-------------------------------------|------|---------------|
| Stopvalves                          | 1318 | 80            |
| Hydrants                            | 1824 | 80            |
| Airvalves                           | 97   | 80            |
| Pipes                               | 1572 | 80            |
| Reservoirs - Structure              | 21   | 100           |
| Reservoirs - Roof                   | 0    | 40            |
| Pumpstations - Structures           | 15   | 50            |
| Pumpstations - Electrical           | 15   | 25            |
| Water Treatment Plants - Structural | 2    | 70            |
| Mechanical                          | 2    | 30            |

These Water Fund Assets have a current Replacement Value of: These Water Fund Assets have a current Written Down Value of: (See attached Water Assets Worksheet and Water Asset Register for further details)