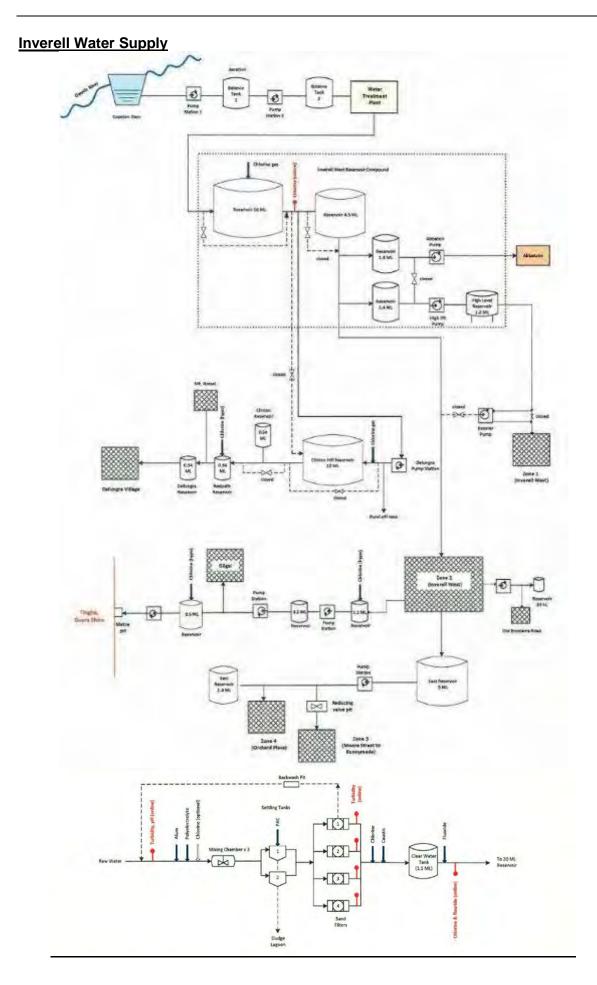

#### <u>Status</u>

- Allocation from Copeton Dam under Water Access Licence WAL 9686 Local Water Utility 3054Ml/year,
- Average extraction over last 5 years 2024MI/year
- Maximum extraction in last 5 years 2303MI/year
- Normal maximum capacity of infrastructure 14MI/day (5110MI/year)
- Absolute maximum capacity 15MI/day
- Average daily water production 5.5Ml
- Peak daily demand 13.5MI
- Minimum daily demand 1.5MI
- Total reservoir storage capacity 47MI
- Reticulated to Delungra, Gilgai and Tingha (Shire Boundary) and rural properties adjacent to the mains.

#### <u>Comments</u>

- Current annual extraction from Copeton Dam is well within the licence allocation of 3054MI. As the licence is for a local water utility or Town Water Supply purposes, it is fixed irrespective of seasonal conditions which may affect other allocation.
- If an additional allocation is required, Council would have to purchase it on the 'water market'. The current rate for permanent 'high security' water is of the order of \$2,500 per megalitre. 'High security' water is subject to restriction if there is a shortage and each licensee is then only allowed a certain percentage of the allocation for the year.
- Overall, the scheme is operating well within its capacity and there is normally only a few weeks each year where the daily demand occasionally approaches the limit,
- Short term peaks in the demand are balanced by having adequate storage capacity which is drawn down if demand exceeds supply,
- The greater the storage capacity available, the more secure the system is against peak demand and breakdowns in the infrastructure,
- The scheme is designed to Public Works Standards and there are 'zones ' to manage the different pressures which occur within the system due to the variations in ground elevations,
- Delungra Village, while above the minimum pressure in the design, has a maximum pressure in the reticulation of approximately 240kPa.