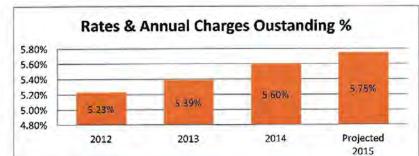

199,000         17,763         9,3%           Accident Expenses         7,500         -         0.0%           Deprectation         1,710,000         857,342         50,1%           Insurance         143,000         148,736         104,0%           Insurance Excess         8,000         7,000         87,5%           Insurance Excess         8,000         7,000         87,5%           Apprentice Exp.         22,500         6,146         42,2%           Administration Charge         248,568         64,445         25,9%           Small Plant & Tools         62,570         34,919         55,7%           Depredation Small Plant & Tools         64,500         -         0 |



H 33

# INVERELL SHIRE COUNCIL BUDGET REVIEW FOR THE QUARTER ENDING 30/9/2014 KEY PERFORMANCE INDICATORS











The **Operating Performance Ratio** indicates that Council operating revenue, excluding capital grants and contributions are sufficient to cover operating expenditure. Council has exceeded both the benchmarks listed below

The Tcorp benchmark for the ratio is to have a deficit of less than 4%.

The "fit for the future" benchmark is that council should have a breakeven or better operating performance ratio over a three year period.

The **Own Source Operating Revenue** indicates that Council has a low dependence on grants and contributions. Council has exceeded both the benchmarks listed below

The Tcorp benchmark for sustainability is to have a ratio of greater than 60%

The "fit for the future" benchmark is that councils should have own source revenue of greater than 60% over a three ye