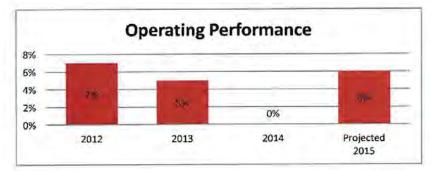

#### CHIEF FINANCIAL OFFICERS COMMENT:

Council will be aware of the continuing strong performance of Council's Water and Sewerage Funds.

Council's existing Pricing Structure for Water and Sewerage Services, while not fully complying with the recommended Best Practice Guidelines, continues to meet Council's operational and capital needs and produces outcomes above the NSW State Averages (Best Practice). That said, as indicated above, a Pricing Exercise has been undertaken utilising the Best Practice Guidelines and these will be discussed in detail at today's meeting.