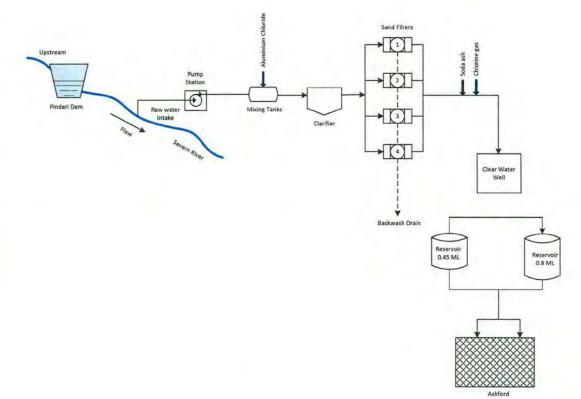

#### <u>Status</u>

- Allocation from Pindari Dam under Water Access Licence WAL 16451 Local Water Utility 120Ml/year,
- Average extraction over last 5 years 113Ml/year
- Maximum extraction in last 5 years 150MI/year
- Normal maximum capacity of infrastructure 1.2MI/day (438MI/year)
- Average daily water production 0.3MI
- Peak daily demand 1.0MI
- Minimum daily demand 0.1MI
- Total reservoir storage capacity (with new 2.7Ml reservoir on line and steel reservoir demolished) 3.1Ml

- New water treatment plant currently under construction has a nominal capacity of 1.2MI/day which is more than adequate to meet current demand,
- In 2013/14, extraction under the Water Access Licence exceeded the allocation of 120MI and Council purchased 30MI on the 'temporary water market' to cover the excess. This cost \$250 per MI (\$7,500). This was the first time that Council had to take this course of action,
- Intake infrastructure at river pumps will be upgraded in conjunction with the construction of the new water treatment plant if funds permit.