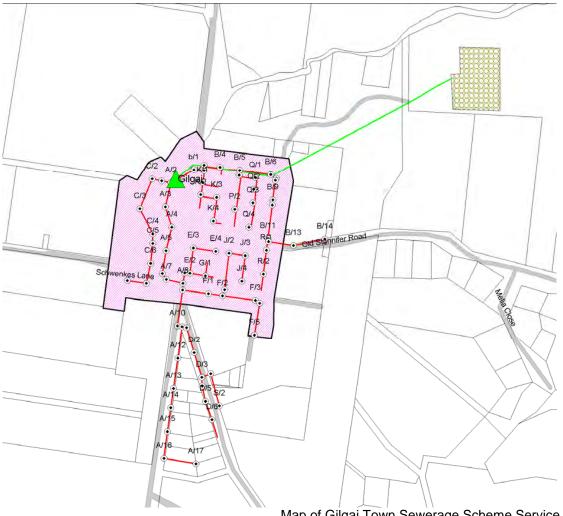

#### Gilgai Sewerage System

Map of Gilgai Town Sewerage Scheme Service Area

## <u>Status</u>

- Oxidation ponds treatment system with a design capacity of 445 Equivalent Persons (EP's),
- Not licensed with EPA did not require licensing at time of construction.

- Relatively new infrastructure (20 years) generally in good condition.
- On-site effluent disposal by evaporation,
- Can be problems with on-site disposal during very wet periods.