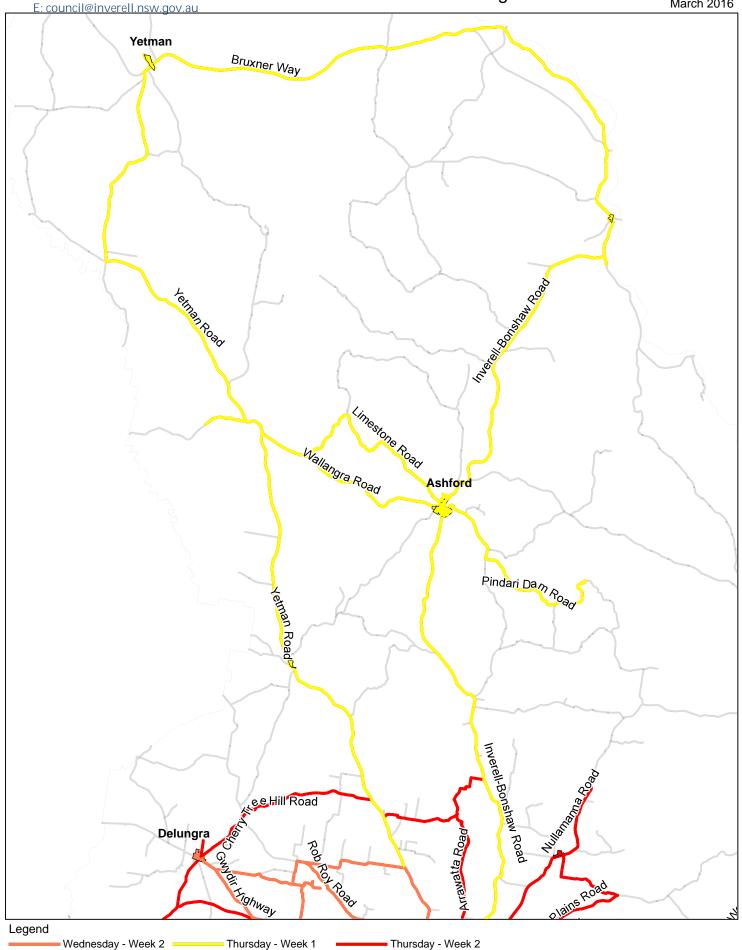

## Garbage Collection - Recycling Northern Regions

IMPORTANT: This map is not a precise survey document. Accurate locations can only be determined by a survey on the ground. This information has been prepared for Council's internal purposes and for no other purpose. No statement is made about the accuracy or suitability of the information for use for any purpose (whether the purpose has been notified to Council or not). While every care is taken to ensure the accuracy of this data, neither the Inverell Shire Council nor the Department of Lands makes any representations or warranties about its accuracy, reliability, completeness or suitability for any particular purpose and disclaims all responsibility and all liability (including without limitation, liability in negligence) for all expenses, losses, damages (including indirect or consequential damage) and costs which you might incur as a result of the data being inaccurate or incomplete in any way and for any reason. © The State of New South Wales (Department of Lands) 2008, © Invertell Shire Council 2008. This map was produced on the GEOCENTRIC DATUM OF AUSTRALIA 1994 (GDA94), which has superseded the Australian Geographic Datum of 1984 (AGD66/84). Heights are referenced to the Australia Height Datum (AHD) heights. For most practical purposes GDA94 coordinates and satellite derived (GPS) coordinates based on the World Geodetic Datum 1984 (WGS84) are the same.