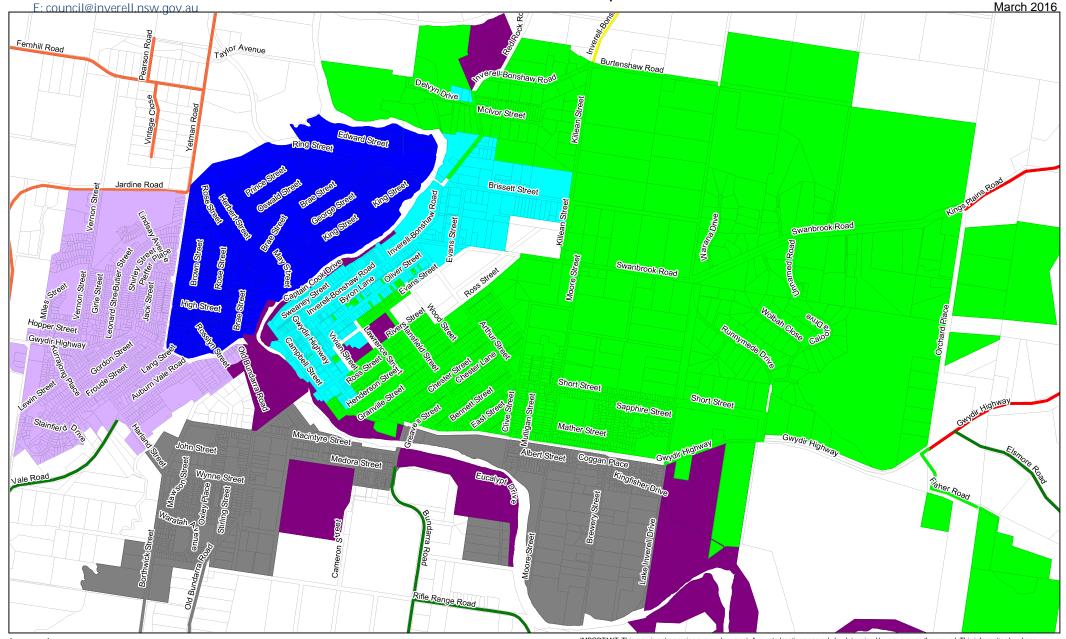

## Garbage Collection - Recycling **Inverell Township**

Legend

Monday - Wk 1 Monday - Wk 2

Tuesday - Wk 1 Tuesday - Wk 2 Wednesday - Wk 1 Wednesday - Wk 2 Thursday - Wk 1 Thursday - Wk 2 Commercial

IMPORTANT: This map is not a precise survey document. Accurate locations can only be determined by a survey on the ground. This information has been prepared for Council's internal purposes and for no other purpose. No statement is made about the accuracy or suitability of the information for use for any purpose (whether the purpose has been ontified to Council or not). While about the saccuracy of this data, niether the Inverell Shire Council or the Department of Lands makes any representations or warrantions or our saccuracy, reliability, completeness or suitability for any particular purpose and disclaims all responsibility and all liability (including without limitation, liability in negligence) for all expenses, losses, damages (including indirect or consequential Parks&Gardens disclaims all responsibility and all liability (including without infiliation, liability in negligence) for all expenses, rosses, durings of the State of New South Wales damage) and costs which you might incur as a result of the data being inaccurate or incomplete in any way and for any reason. © The State of New South Wales (Department of Lands) 2008, © Inverell Shire Council 2008. This map was produced on the GEOCENTRIC DATUM OF AUSTRALIA 1994 (GDA94), which has superseded the Australian Geographic Datum of 1984 (AGD66/84). Heights are referenced to the Australia Height Datum (AHD) heights. For most practical purposes GDA94 coordinates and satellite derived (GPS) coordinates based on the World Geodetic Datum 1984 (WGS84) are the same.