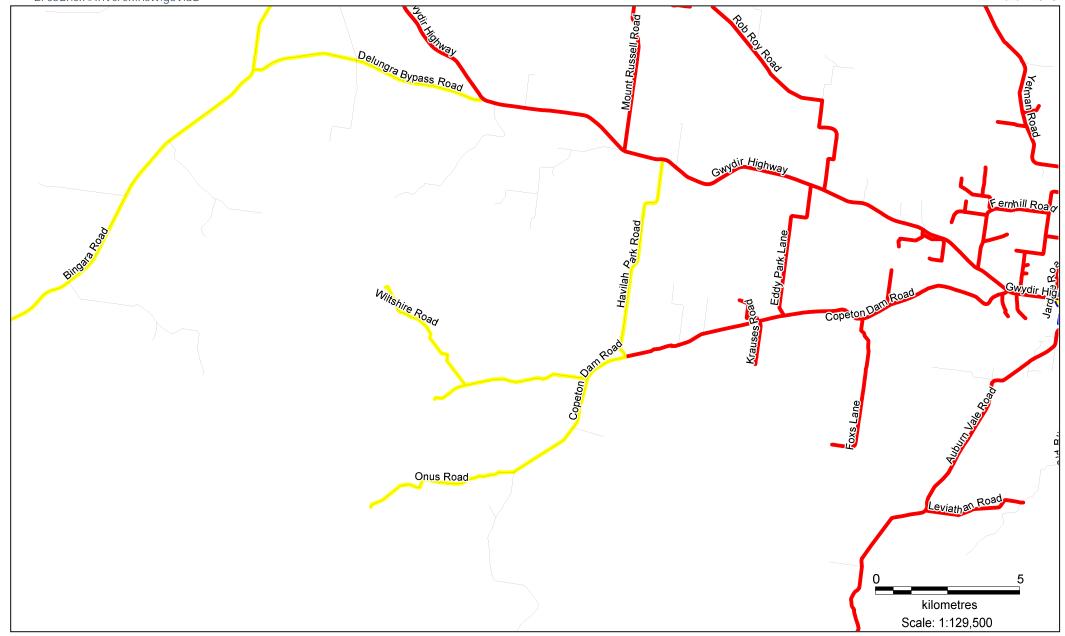

## Garbage Collection - General Waste Western Regions

March 2016

IMPORTANT: This map is not a precise survey document. Accurate locations can only be determined by a survey on the ground. This information has been prepared for Council's internal purposes and for no other purpose. No statement is made about the accuracy or suitability of the information for use for any purpose (whether the purpose has been notified to Council or not). While every care is taken to ensure the accuracy of this data, neither the Inverell Shire Council nor the Department of Lands makes any representations or warranties about its accuracy, reliability, completeness or suitability for any particular purpose and disclaims all responsibility and all liability (including without limitation, liability in negligence) for all expenses, losses, damages (including indirect or consequential damage) and costs which you might incur as a result of the data being inaccurate or incomplete in any way and for any reason. © The State of New South Wales (Department of Lands) 2008, © Inverell Shire Council 2008. This map was produced on the GEOCENTRIC DATUM OF AUSTRALIA 1994 (GDA94), which has superseded the Australian Geographic Datum of 1984 (AGD66/84). Heights are referenced to the Australia Height Datum (AHD) heights. For most practical purposes GDA94 coordinates and satellite derived (GPS) coordinates based on the World Geodetic Datum 1984 (WGS84) are the same.